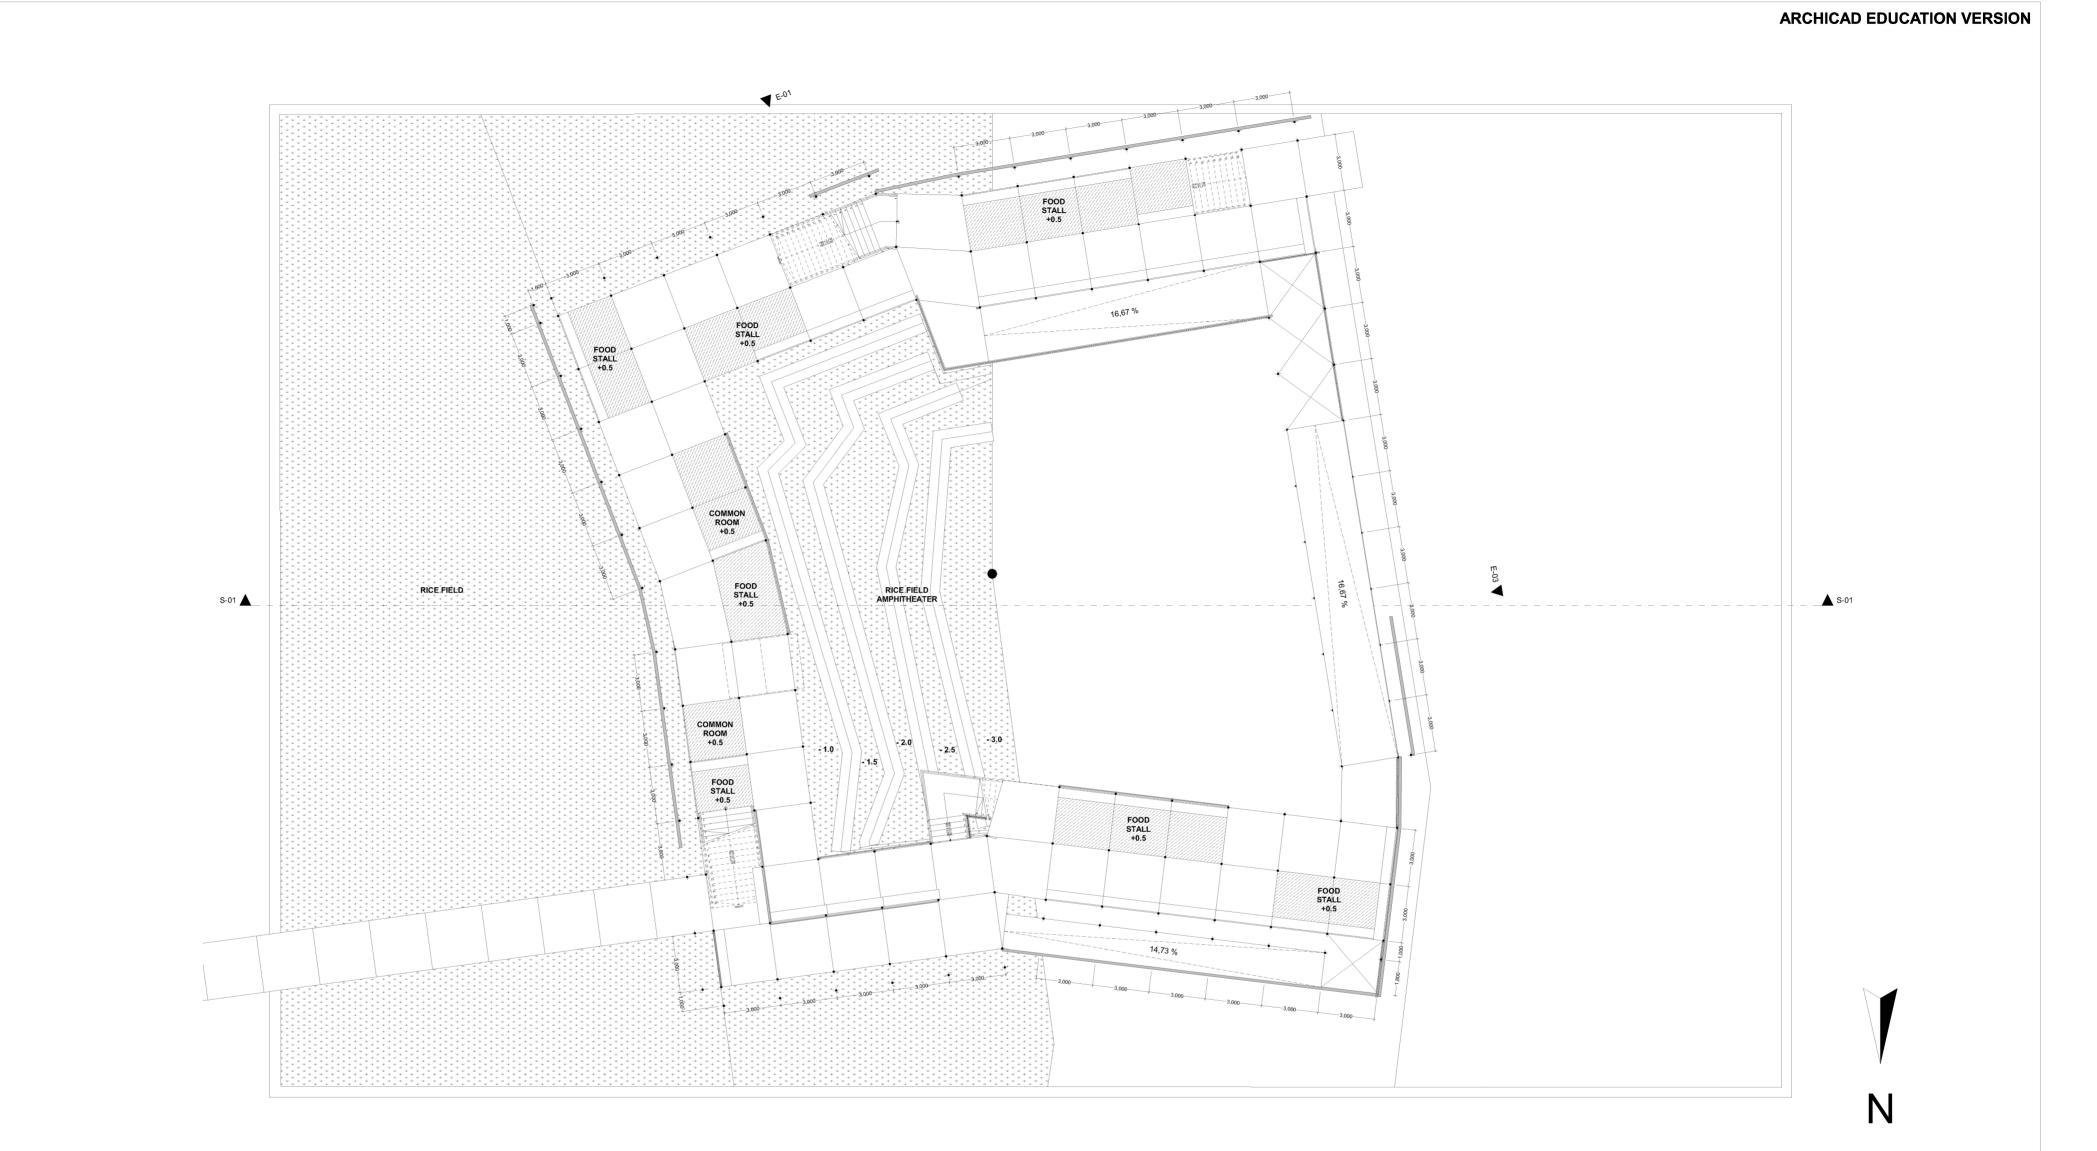

| ISLAM                 | DEPARTMENT OF                                    | PROJECT NAME                                                                 | LOCATION               |                      |          | LECTURER                           | EXAMINER                               | SCALE  | PAGE  |
|-----------------------|--------------------------------------------------|------------------------------------------------------------------------------|------------------------|----------------------|----------|------------------------------------|----------------------------------------|--------|-------|
|                       | ARCHITECTURE                                     | Code River Hybrid Bridge at Keparakan-<br>Wirogunan, Yogyakarta as Multi Hub | Keparakan - Wirogunan, | BACHELOR FINAL       |          |                                    |                                        | 1:200  | 5     |
|                       | FACULTY OF CIVIL                                 | DRAWING NAME                                                                 | Yogyakarta             | NAMA                 | N 11 N / | _                                  |                                        | DRG ID | TOTAL |
| > רווי                | ENGINEERING AND PLANING                          | DRAWING NAME                                                                 |                        | NAWA                 | NIM      |                                    |                                        |        |       |
| البحث الإلنية المالية | JL. KALIURANG KM 14,5 SLEMAN<br>YOGYAKARTA 55584 | 0. Ground Floor                                                              |                        | Muhammad Alim Hanafi | 14512074 | Dr. Ing. Ilya Fadjar Maharika, IAI | Syarifah Ismailiyah Al Athas, ST., M.T | 0.     |       |