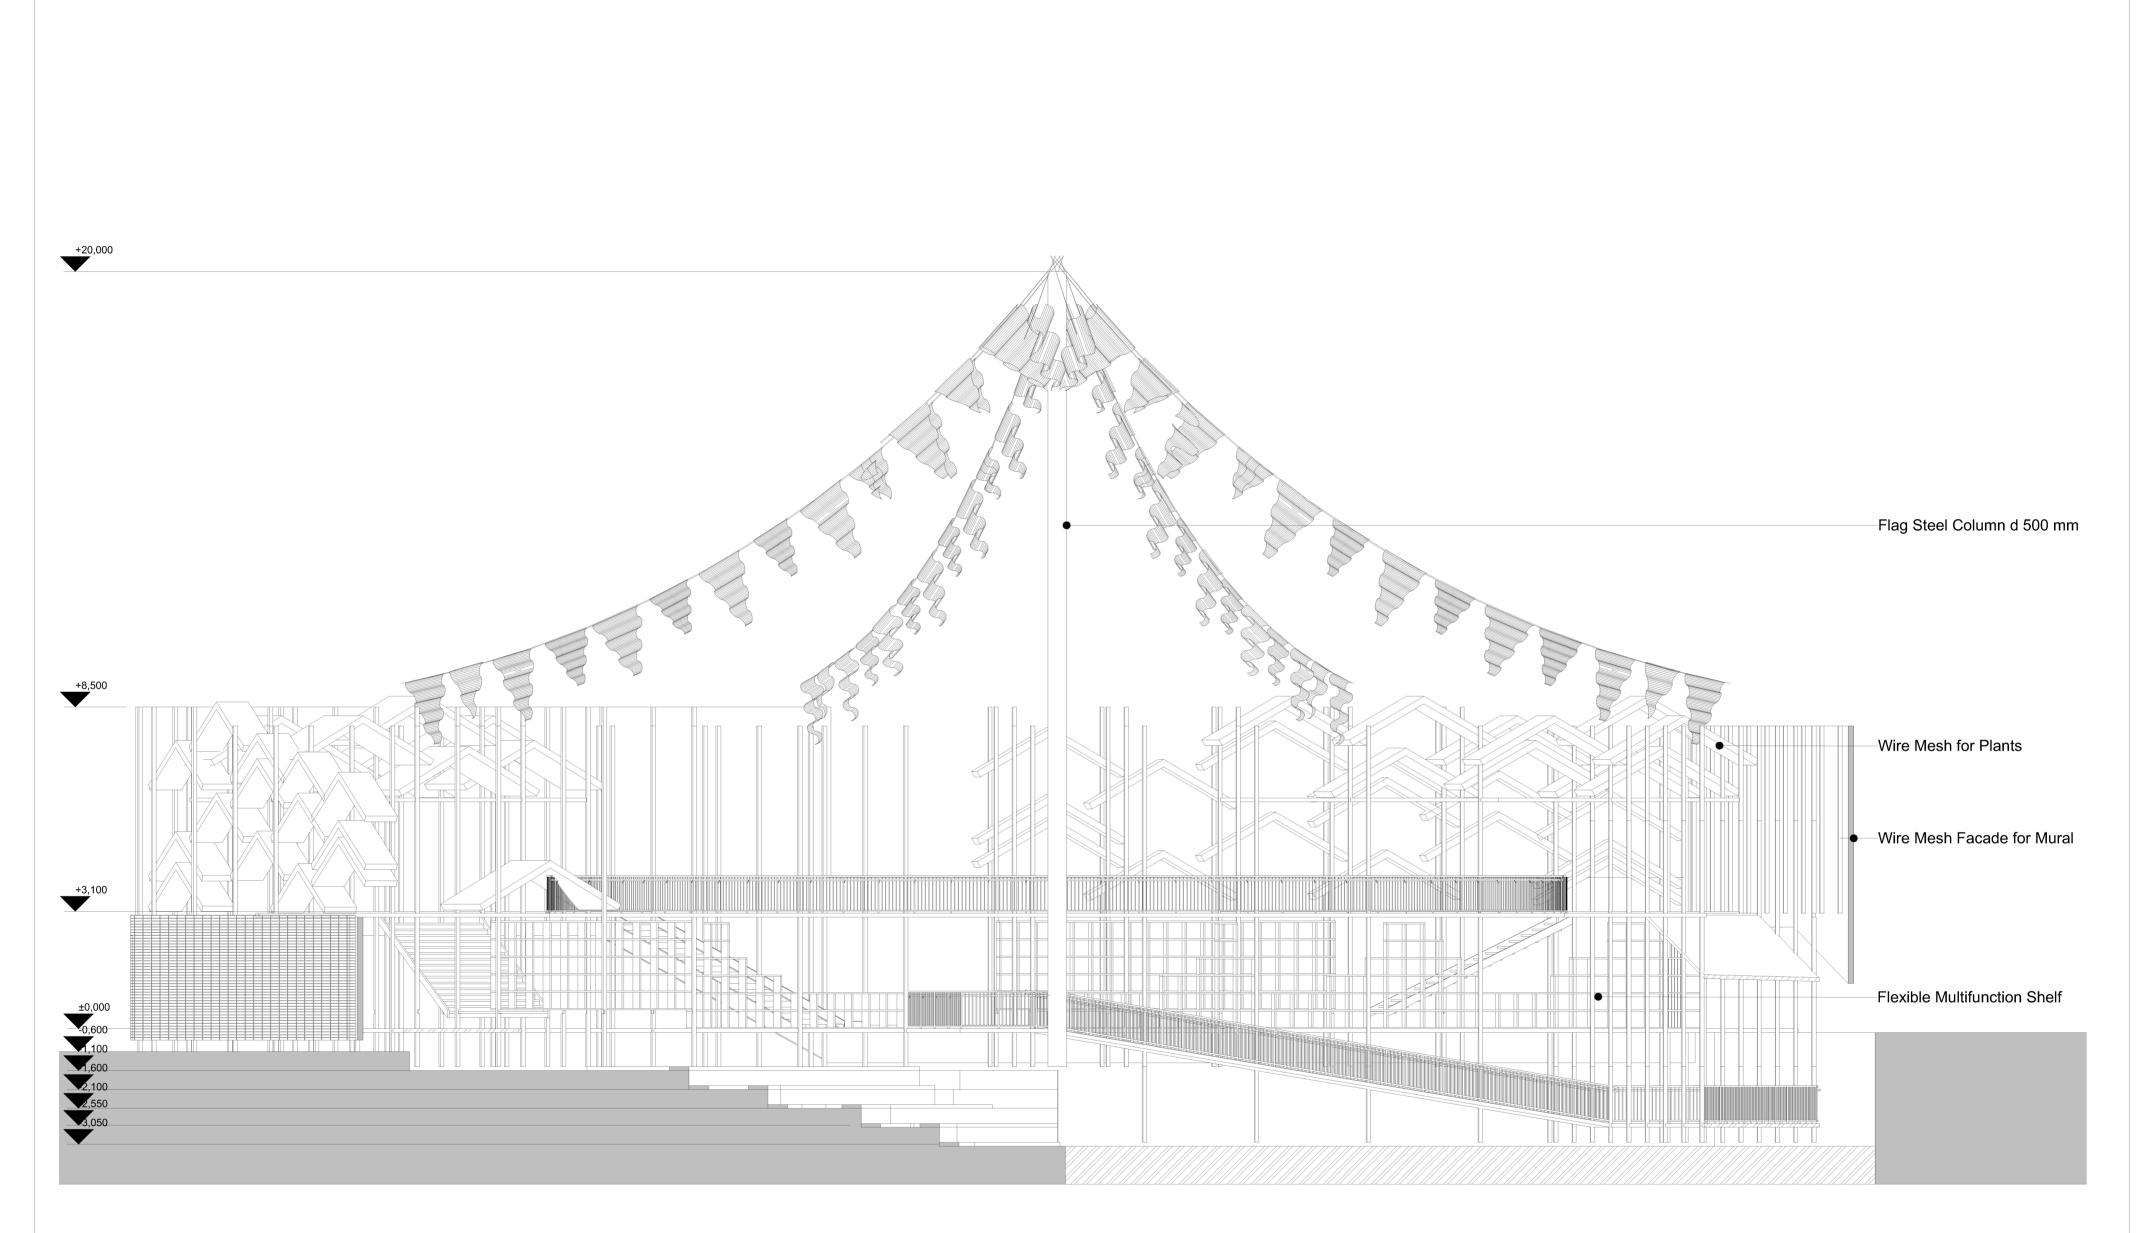

| ISLAM | DEPARTMENT OF                                    | PROJECT NAME                                                                 | LOCATION               |                               |          | LECTURER                           | EXAMINER                               | SCALE  | PAGE  |
|-------|--------------------------------------------------|------------------------------------------------------------------------------|------------------------|-------------------------------|----------|------------------------------------|----------------------------------------|--------|-------|
|       | ARCHITECTURE                                     | Code River Hybrid Bridge at Keparakan-<br>Wirogunan, Yogyakarta as Multi Hub | Keparakan - Wirogunan, | BACHELOR FINAL I<br>2017/2018 |          |                                    |                                        | 1:100  | 7     |
|       | FACULTY OF CIVIL<br>ENGINEERING AND PLANING      | DRAWING NAME                                                                 | Yogyakarta             | NAMA                          | NIM      |                                    |                                        | DRG ID | TOTAL |
|       | JL. KALIURANG KM 14,5 SLEMAN<br>YOGYAKARTA 55584 | S-01 Building Section                                                        |                        | Muhammad Alim Hanafi          | 14512074 | Dr. Ing. Ilya Fadjar Maharika, IAI | Syarifah Ismailiyah Al Athas, ST., M.T | S-01   |       |