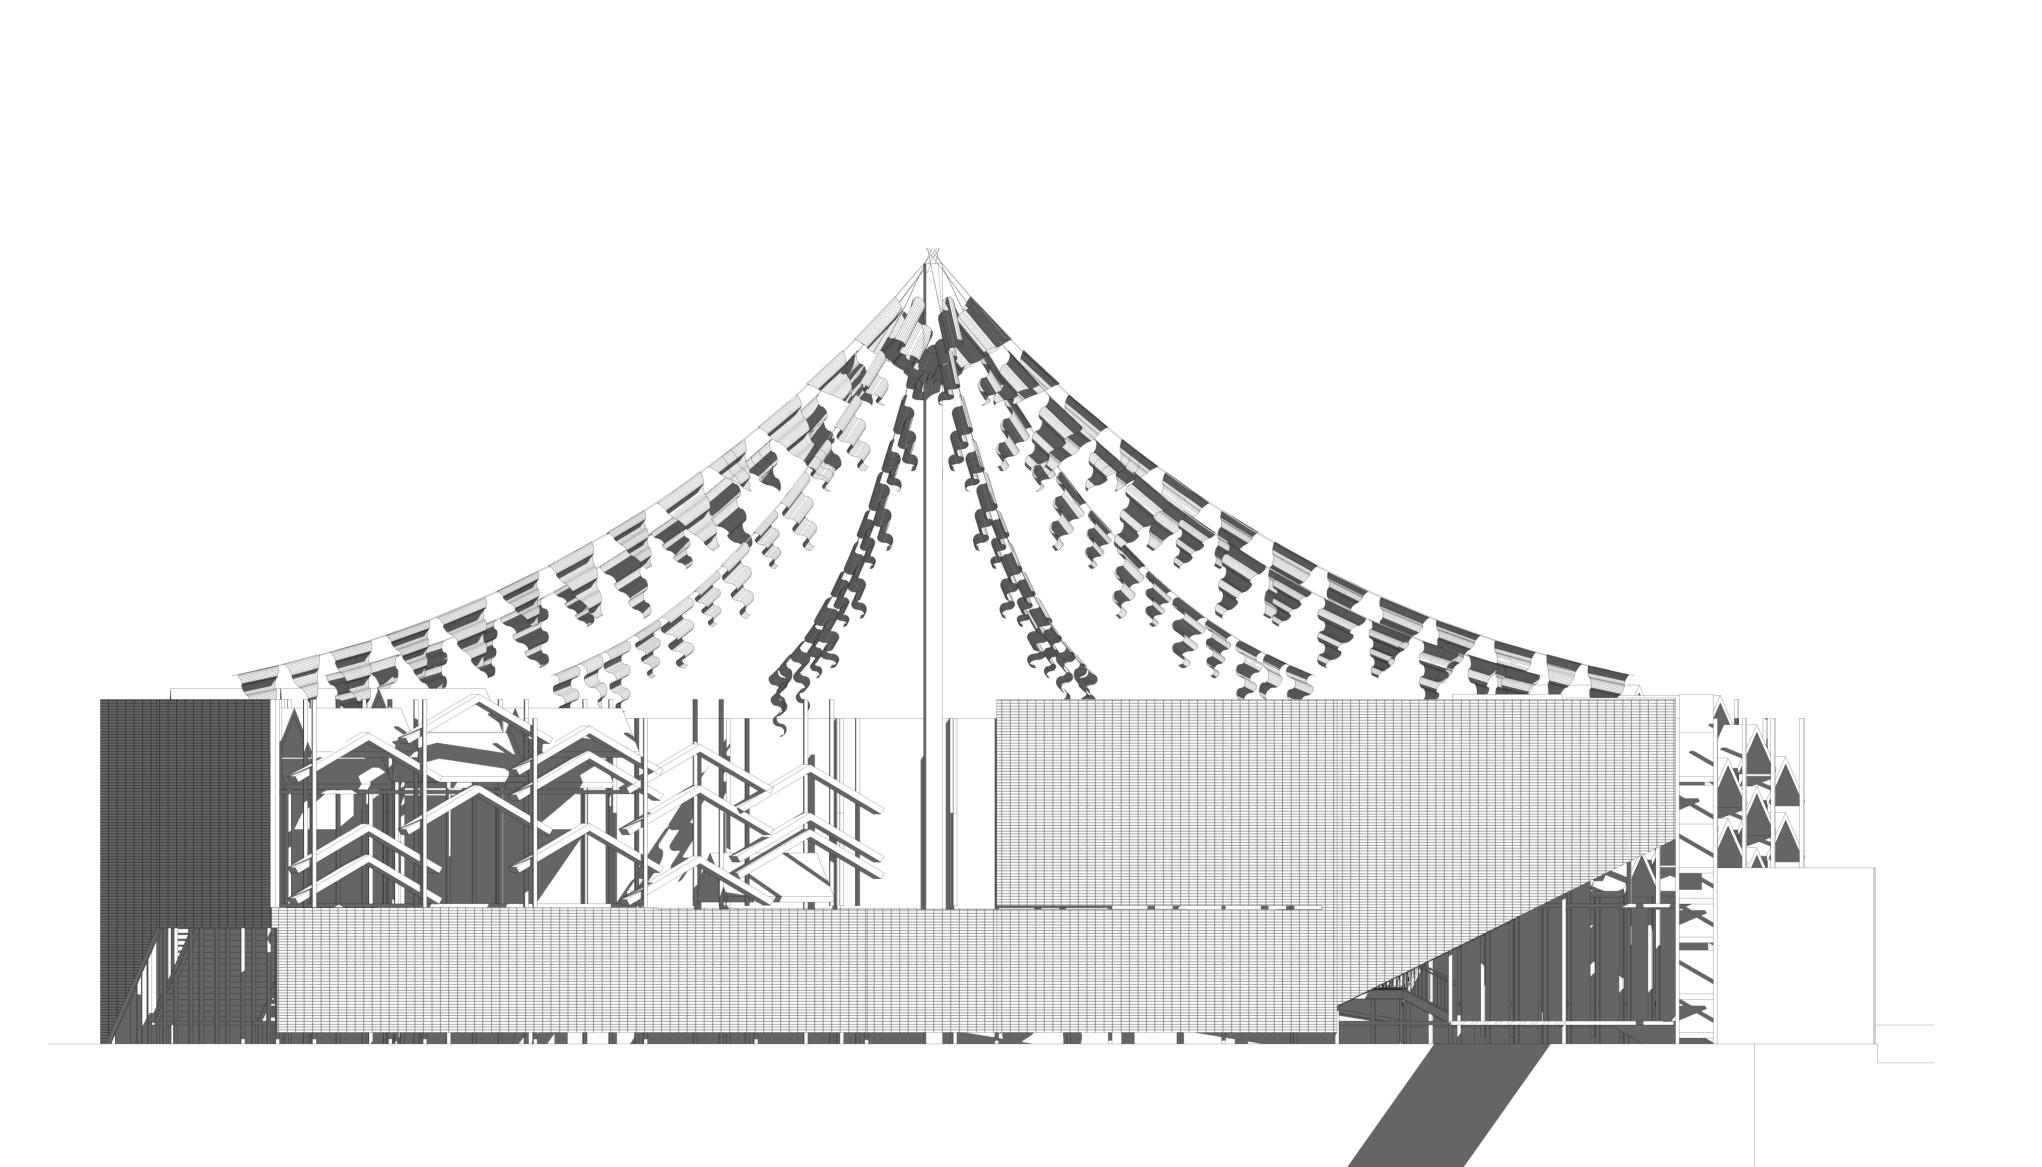

| ISLAM   | DEPARTMENT OF                                                                                   | PROJECT NAME                                                                 | LOCATION                             |                            |  |
|---------|-------------------------------------------------------------------------------------------------|------------------------------------------------------------------------------|--------------------------------------|----------------------------|--|
|         | ARCHITECTURE                                                                                    | Code River Hybrid Bridge at Keparakan-<br>Wirogunan, Yogyakarta as Multi Hub | Keparakan - Wirogunan,<br>Yogyakarta | BACHELOR FINAL<br>2017/201 |  |
| N N SIA | FACULTY OF CIVIL<br>ENGINEERING AND PLANING<br>JL. KALIURANG KM 14,5 SLEMAN<br>YOGYAKARTA 55584 | DRAWING NAME                                                                 | fogyakarta                           | NAMA                       |  |
|         |                                                                                                 | E-03 West Elevation                                                          |                                      | Muhammad Alim Hanafi       |  |

| L PROJECT<br>18 |          | LECTURER                           | EXAMINER                               | SCALE  | PAGE  |  |
|-----------------|----------|------------------------------------|----------------------------------------|--------|-------|--|
|                 |          |                                    |                                        | 1:100  | 12    |  |
|                 | NIM      |                                    |                                        | DRG ID | TOTAL |  |
|                 |          |                                    |                                        | F 02   |       |  |
|                 | 14512074 | Dr. Ing. Ilya Fadjar Maharika, IAI | Syarifah Ismailiyah Al Athas, ST., M.T | E-03   |       |  |