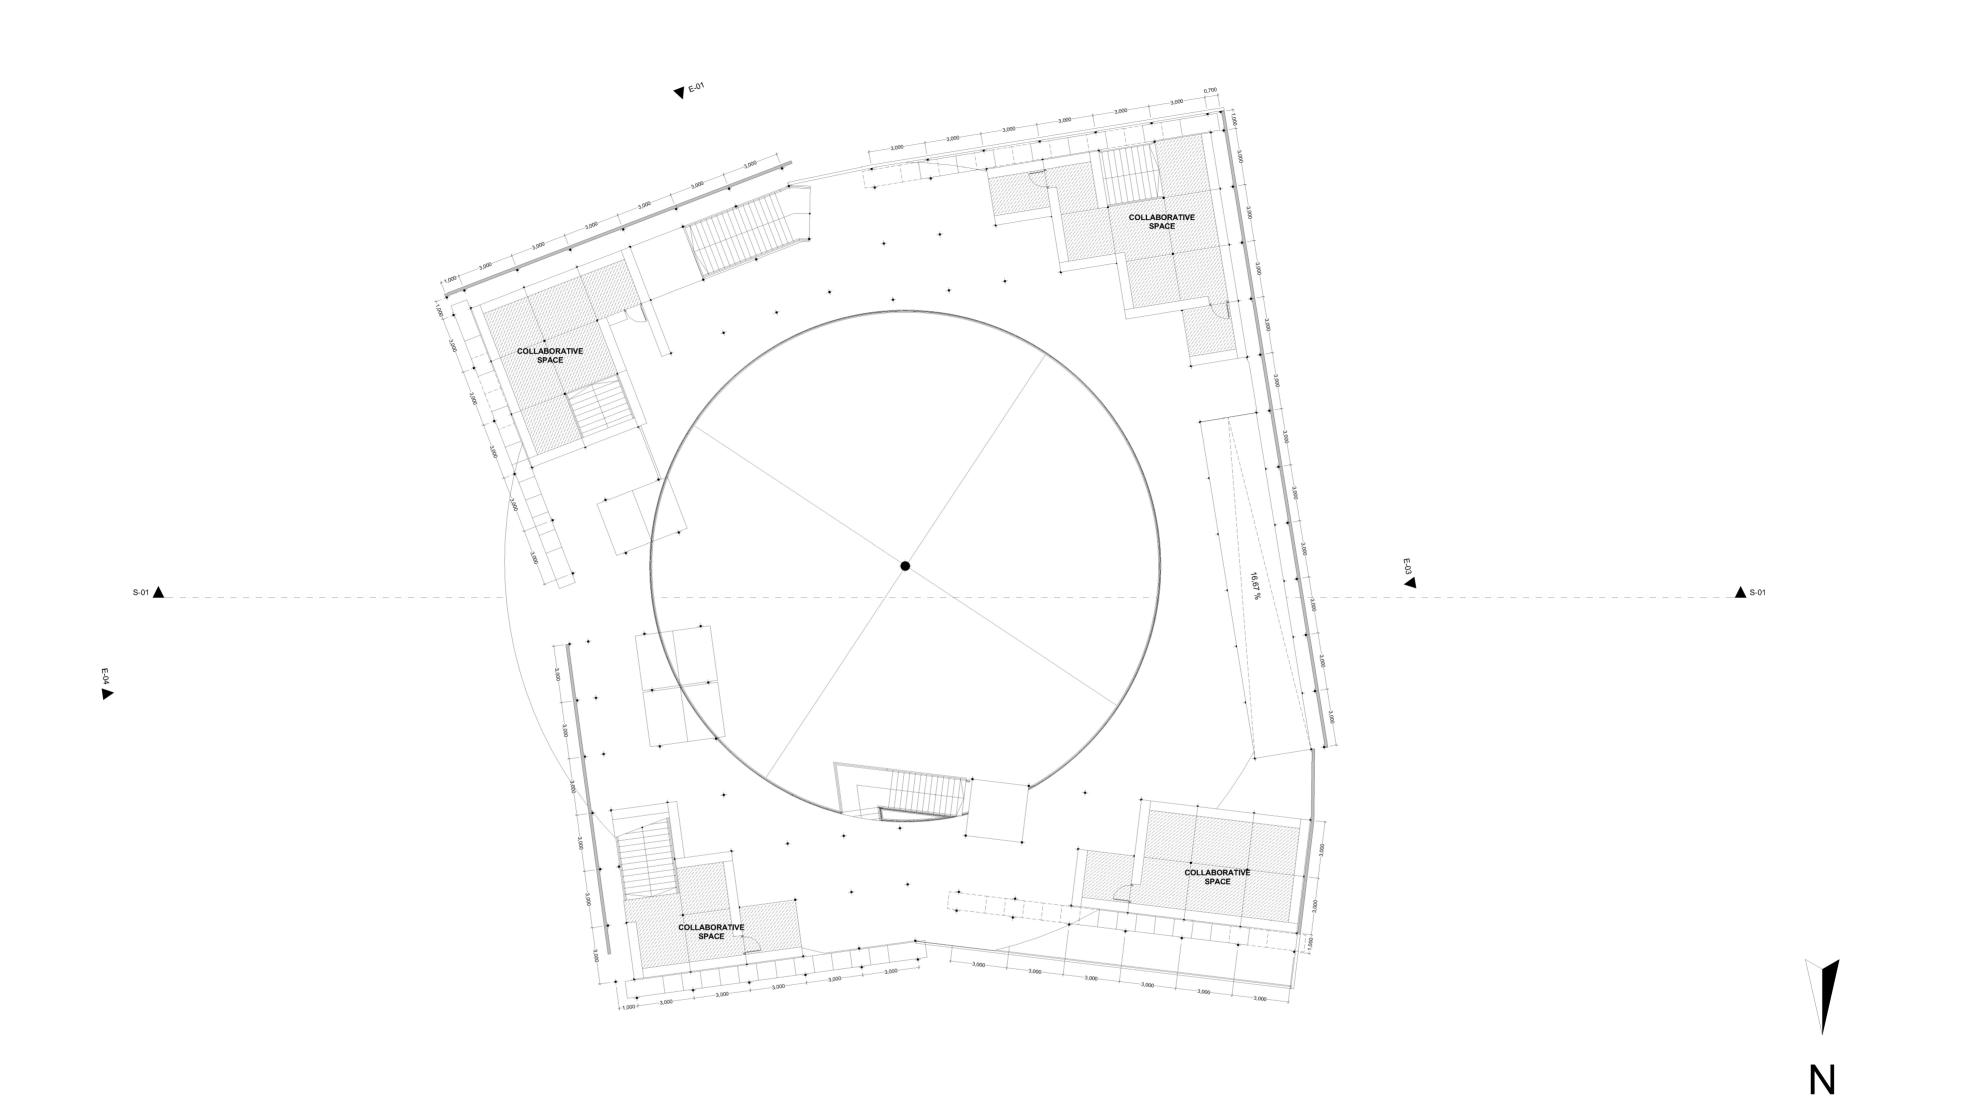

| ISLAM                 | DEPARTMENT OF                                    | PROJECT NAME                                                                 | LOCATION               |                      |          | LECTURER                           | EXAMINER                               | SCALE  | PAGE  |
|-----------------------|--------------------------------------------------|------------------------------------------------------------------------------|------------------------|----------------------|----------|------------------------------------|----------------------------------------|--------|-------|
|                       | ARCHITECTURE                                     | Code River Hybrid Bridge at Keparakan-<br>Wirogunan, Yogyakarta as Multi Hub | Keparakan - Wirogunan, | BACHELOR FINAL       |          |                                    |                                        | 1:200  | 5     |
|                       | FACULTY OF CIVIL                                 | DRAWING NAME                                                                 | Yogyakarta             | NAMA                 | N 11 N / | _                                  |                                        | DRG ID | TOTAL |
| > רווי                | ENGINEERING AND PLANING                          | DRAWING NAME                                                                 |                        | NAWA                 | NIM      |                                    |                                        |        |       |
| البحث الإلنية المالية | JL. KALIURANG KM 14,5 SLEMAN<br>YOGYAKARTA 55584 | 0. Ground Floor                                                              |                        | Muhammad Alim Hanafi | 14512074 | Dr. Ing. Ilya Fadjar Maharika, IAI | Syarifah Ismailiyah Al Athas, ST., M.T | 0.     |       |