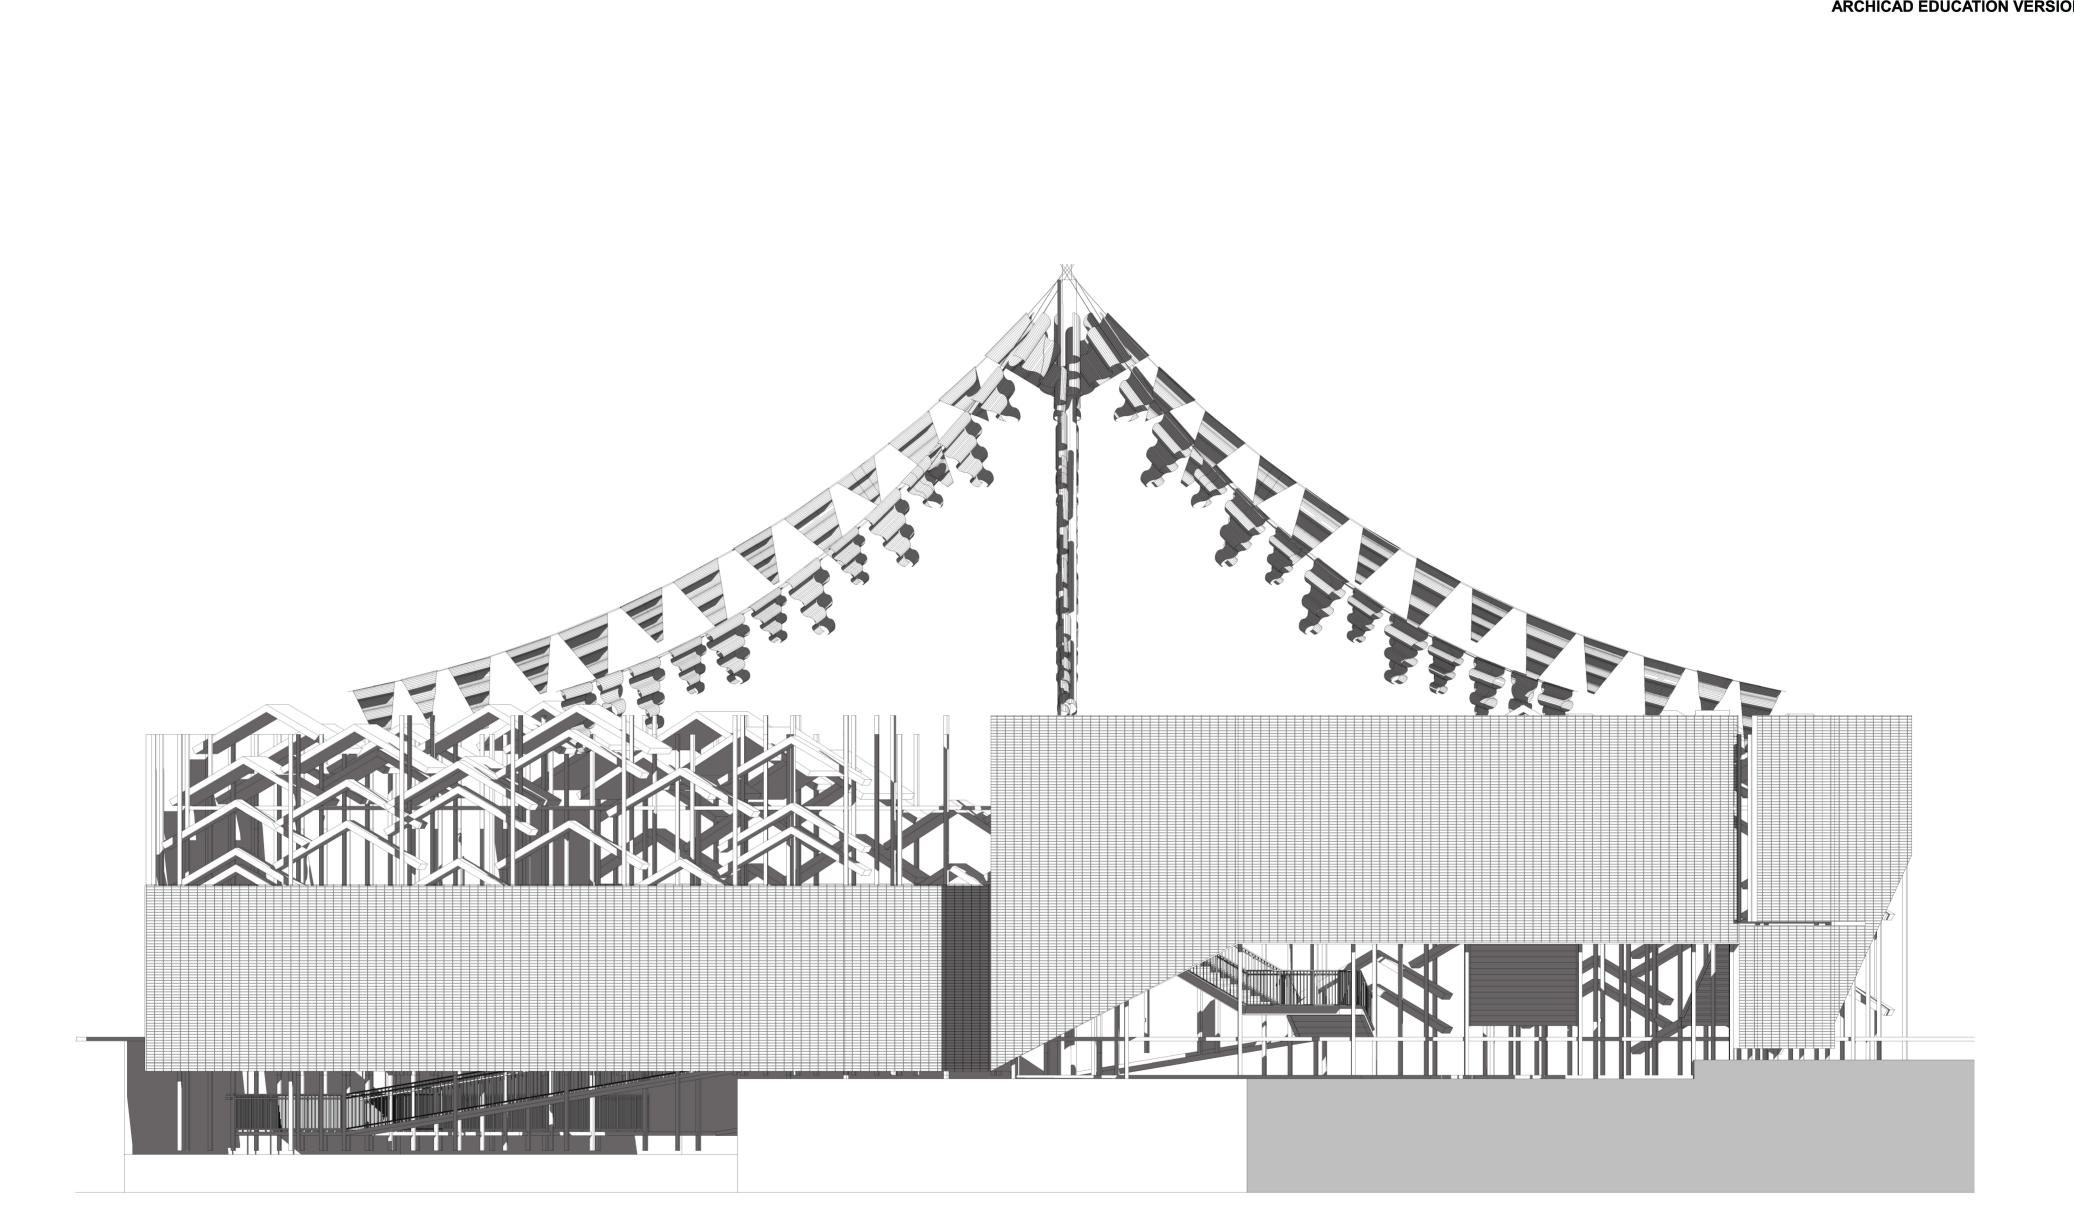

| ISLAM | DEPARTMENT OF<br>ARCHITECTURE                    | PROJECT NAME                                                                 | LOCATION               |                                   |          | LECTURER                           | EXAMINER                               | SCALE  | PAGE  |
|-------|--------------------------------------------------|------------------------------------------------------------------------------|------------------------|-----------------------------------|----------|------------------------------------|----------------------------------------|--------|-------|
|       |                                                  | Code River Hybrid Bridge at Keparakan-<br>Wirogunan, Yogyakarta as Multi Hub | Keparakan - Wirogunan, | BACHELOR FINAL PROJI<br>2017/2018 |          |                                    |                                        | 1:100  | 15    |
|       | FACULTY OF CIVIL<br>ENGINEERING AND PLANING      | DRAWING NAME                                                                 | Yogyakarta             | NAMA                              | NIM      | -                                  | _                                      | DRG ID | TOTAL |
|       | JL. KALIURANG KM 14,5 SLEMAN<br>YOGYAKARTA 55584 | Structural Axonometry                                                        |                        | Muhammad Alim Hanafi              | 14512074 | Dr. Ing. Ilya Fadjar Maharika, IAI | Syarifah Ismailiyah Al Athas, ST., M.T |        |       |