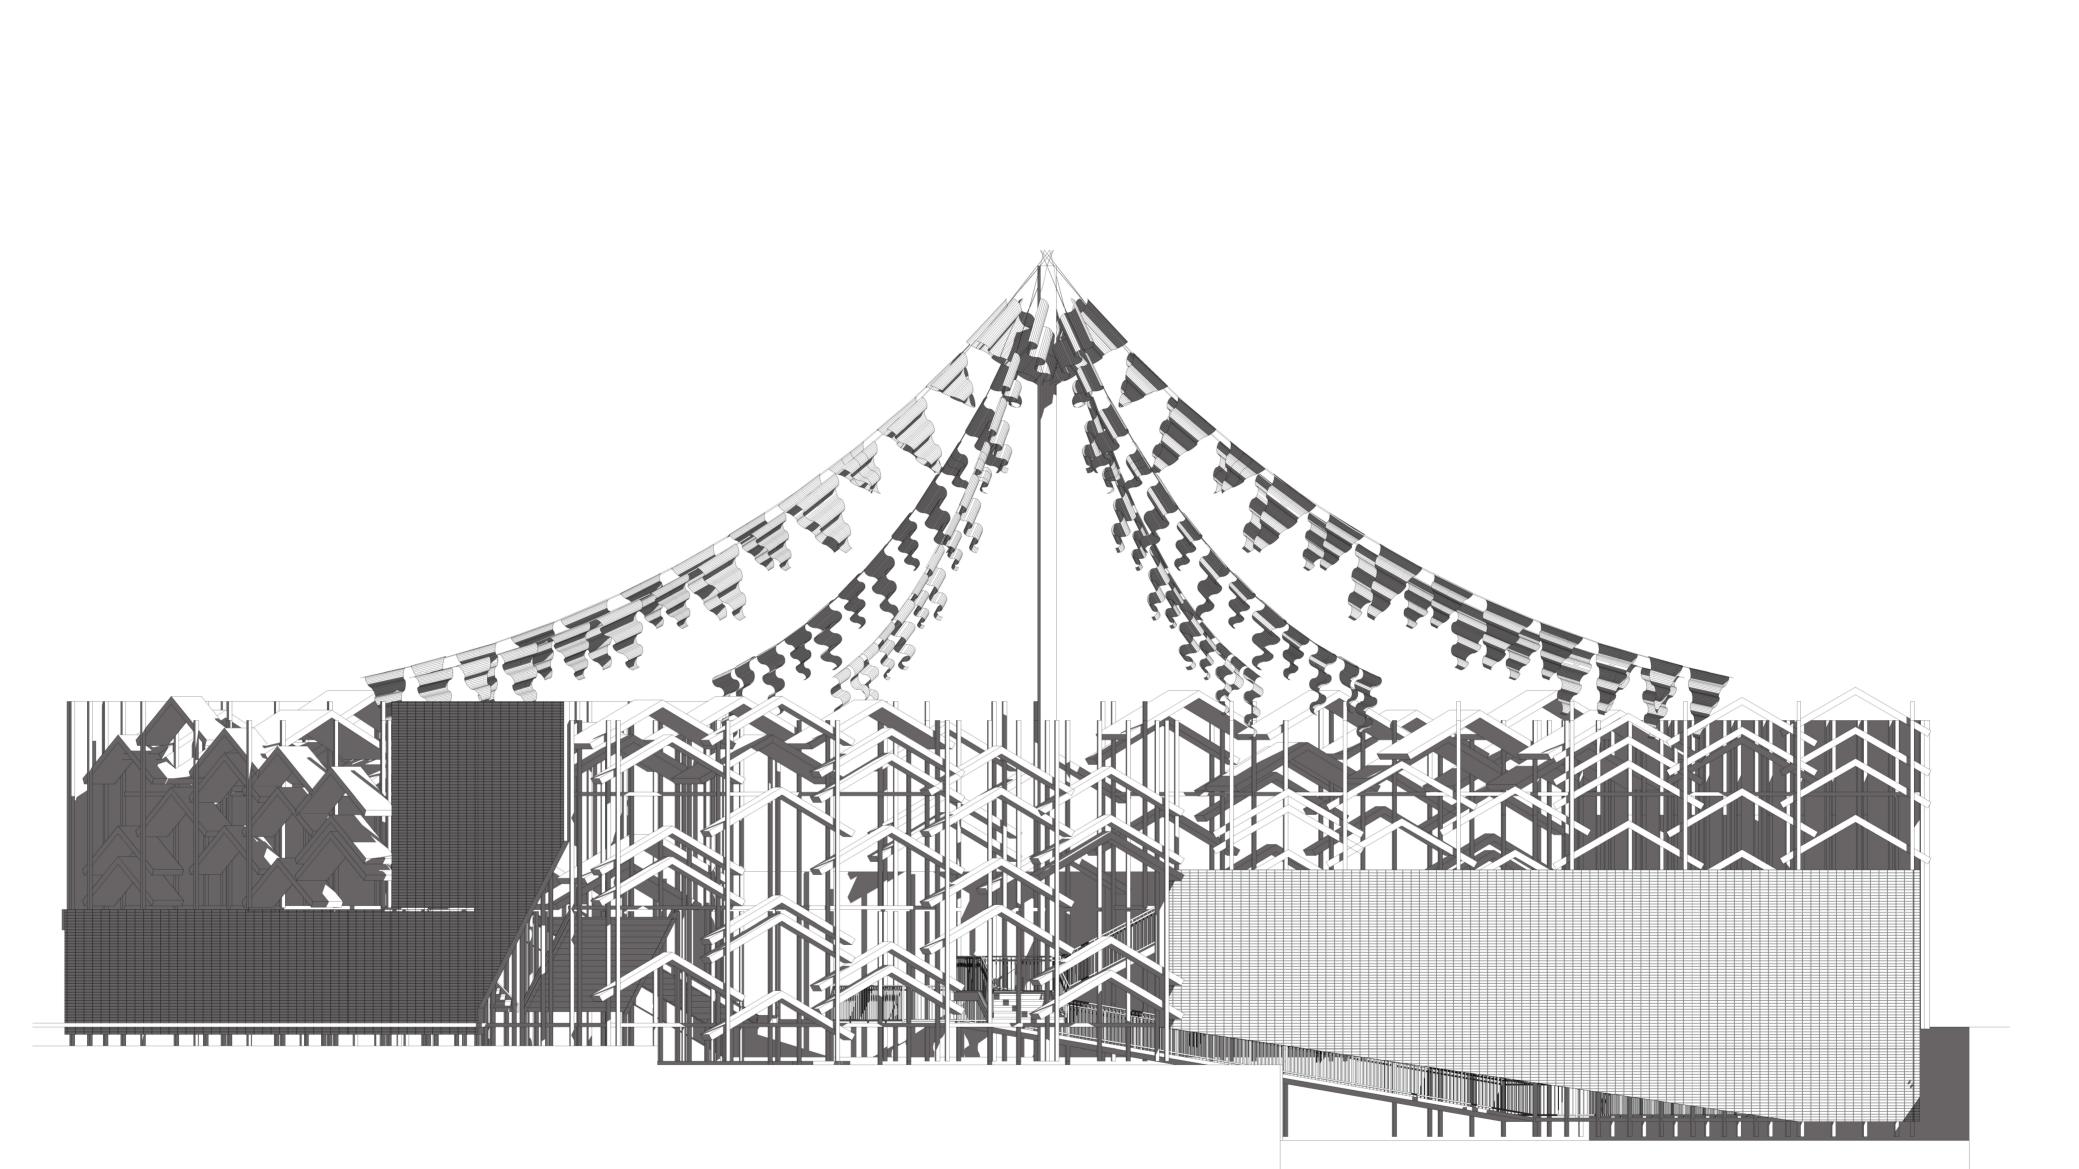

| ISLAM | DEPARTMENT OF<br>ARCHITECTURE                    | PROJECT NAME                                                                 | LOCATION               |                                   |          | LECTURER                           | EXAMINER                               | SCALE  | PAGE  |
|-------|--------------------------------------------------|------------------------------------------------------------------------------|------------------------|-----------------------------------|----------|------------------------------------|----------------------------------------|--------|-------|
|       |                                                  | Code River Hybrid Bridge at Keparakan-<br>Wirogunan, Yogyakarta as Multi Hub | Keparakan - Wirogunan, | BACHELOR FINAL PROJI<br>2017/2018 |          |                                    |                                        | 1:100  | 15    |
|       | FACULTY OF CIVIL<br>ENGINEERING AND PLANING      | DRAWING NAME                                                                 | Yogyakarta             | NAMA                              | NIM      | -                                  | _                                      | DRG ID | TOTAL |
|       | JL. KALIURANG KM 14,5 SLEMAN<br>YOGYAKARTA 55584 | Structural Axonometry                                                        |                        | Muhammad Alim Hanafi              | 14512074 | Dr. Ing. Ilya Fadjar Maharika, IAI | Syarifah Ismailiyah Al Athas, ST., M.T |        |       |