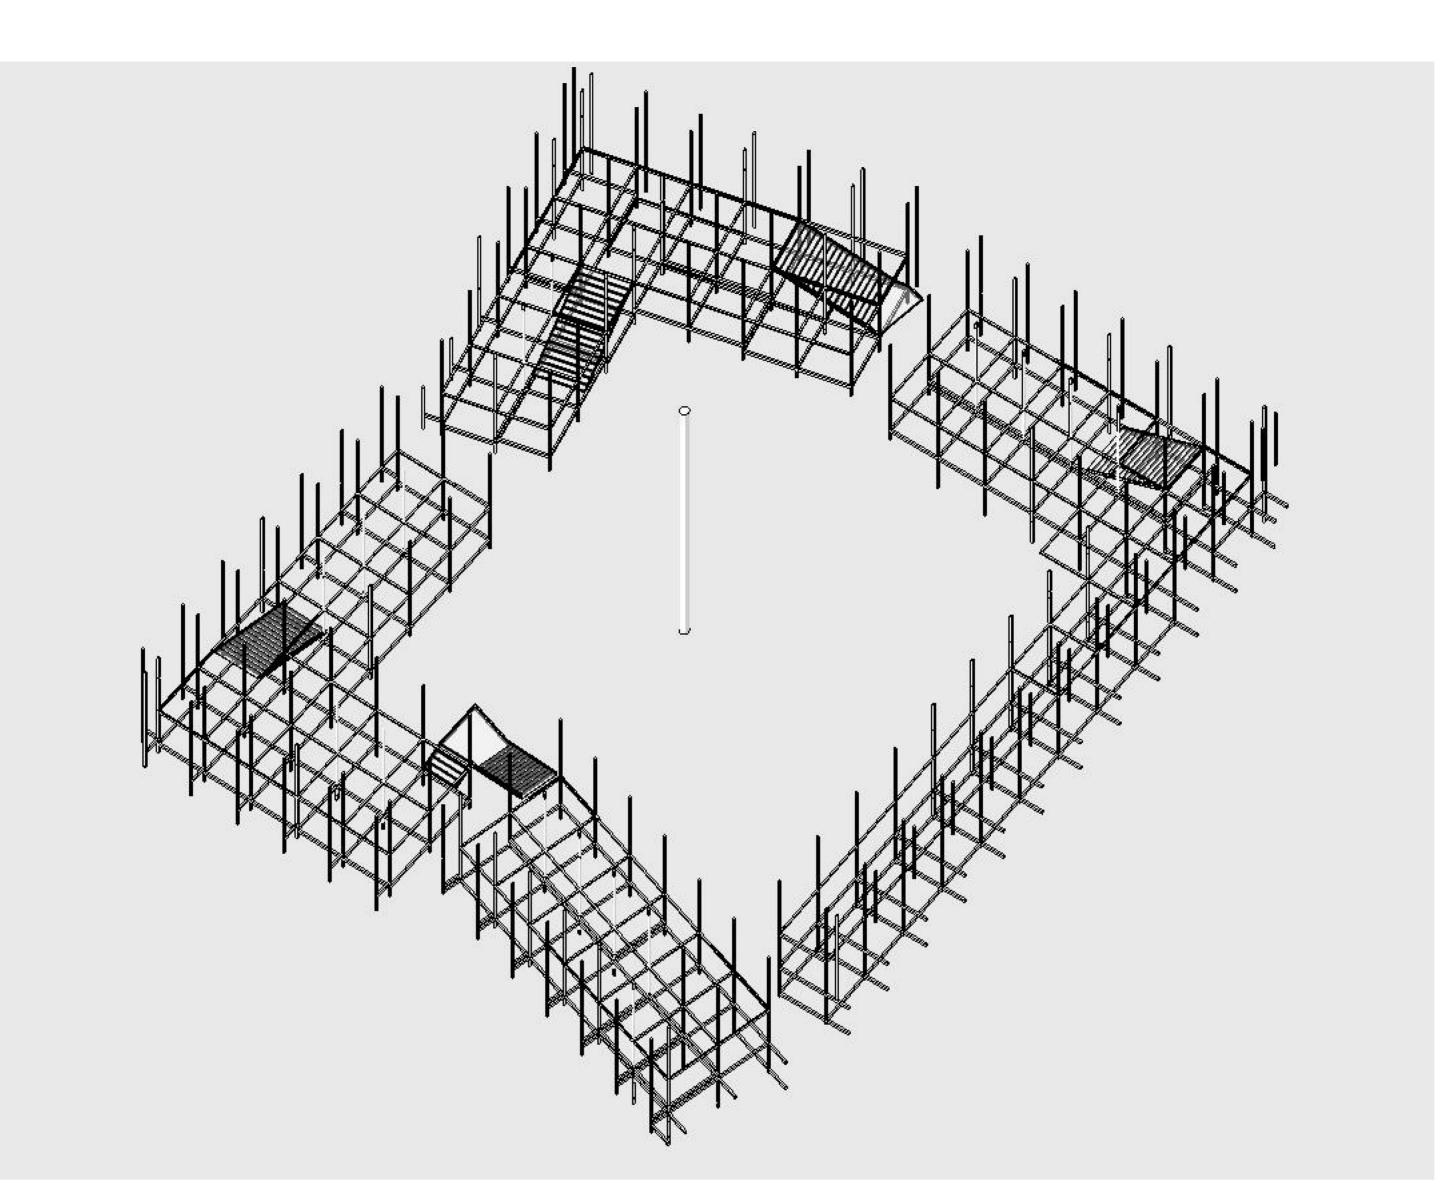

| ISLAM | DEPARTMENT OF<br>ARCHITECTURE                    | PROJECT NAME                                                                 | LOCATION               |                                   |          | LECTURER                           | EXAMINER                               | SCALE  | PAGE  |
|-------|--------------------------------------------------|------------------------------------------------------------------------------|------------------------|-----------------------------------|----------|------------------------------------|----------------------------------------|--------|-------|
|       |                                                  | Code River Hybrid Bridge at Keparakan-<br>Wirogunan, Yogyakarta as Multi Hub | Keparakan - Wirogunan, | BACHELOR FINAL PROJI<br>2017/2018 |          |                                    |                                        | 1:100  | 15    |
|       | FACULTY OF CIVIL<br>ENGINEERING AND PLANING      | DRAWING NAME                                                                 | Yogyakarta             | NAMA                              | NIM      | -                                  | _                                      | DRG ID | TOTAL |
|       | JL. KALIURANG KM 14,5 SLEMAN<br>YOGYAKARTA 55584 | Structural Axonometry                                                        |                        | Muhammad Alim Hanafi              | 14512074 | Dr. Ing. Ilya Fadjar Maharika, IAI | Syarifah Ismailiyah Al Athas, ST., M.T |        |       |