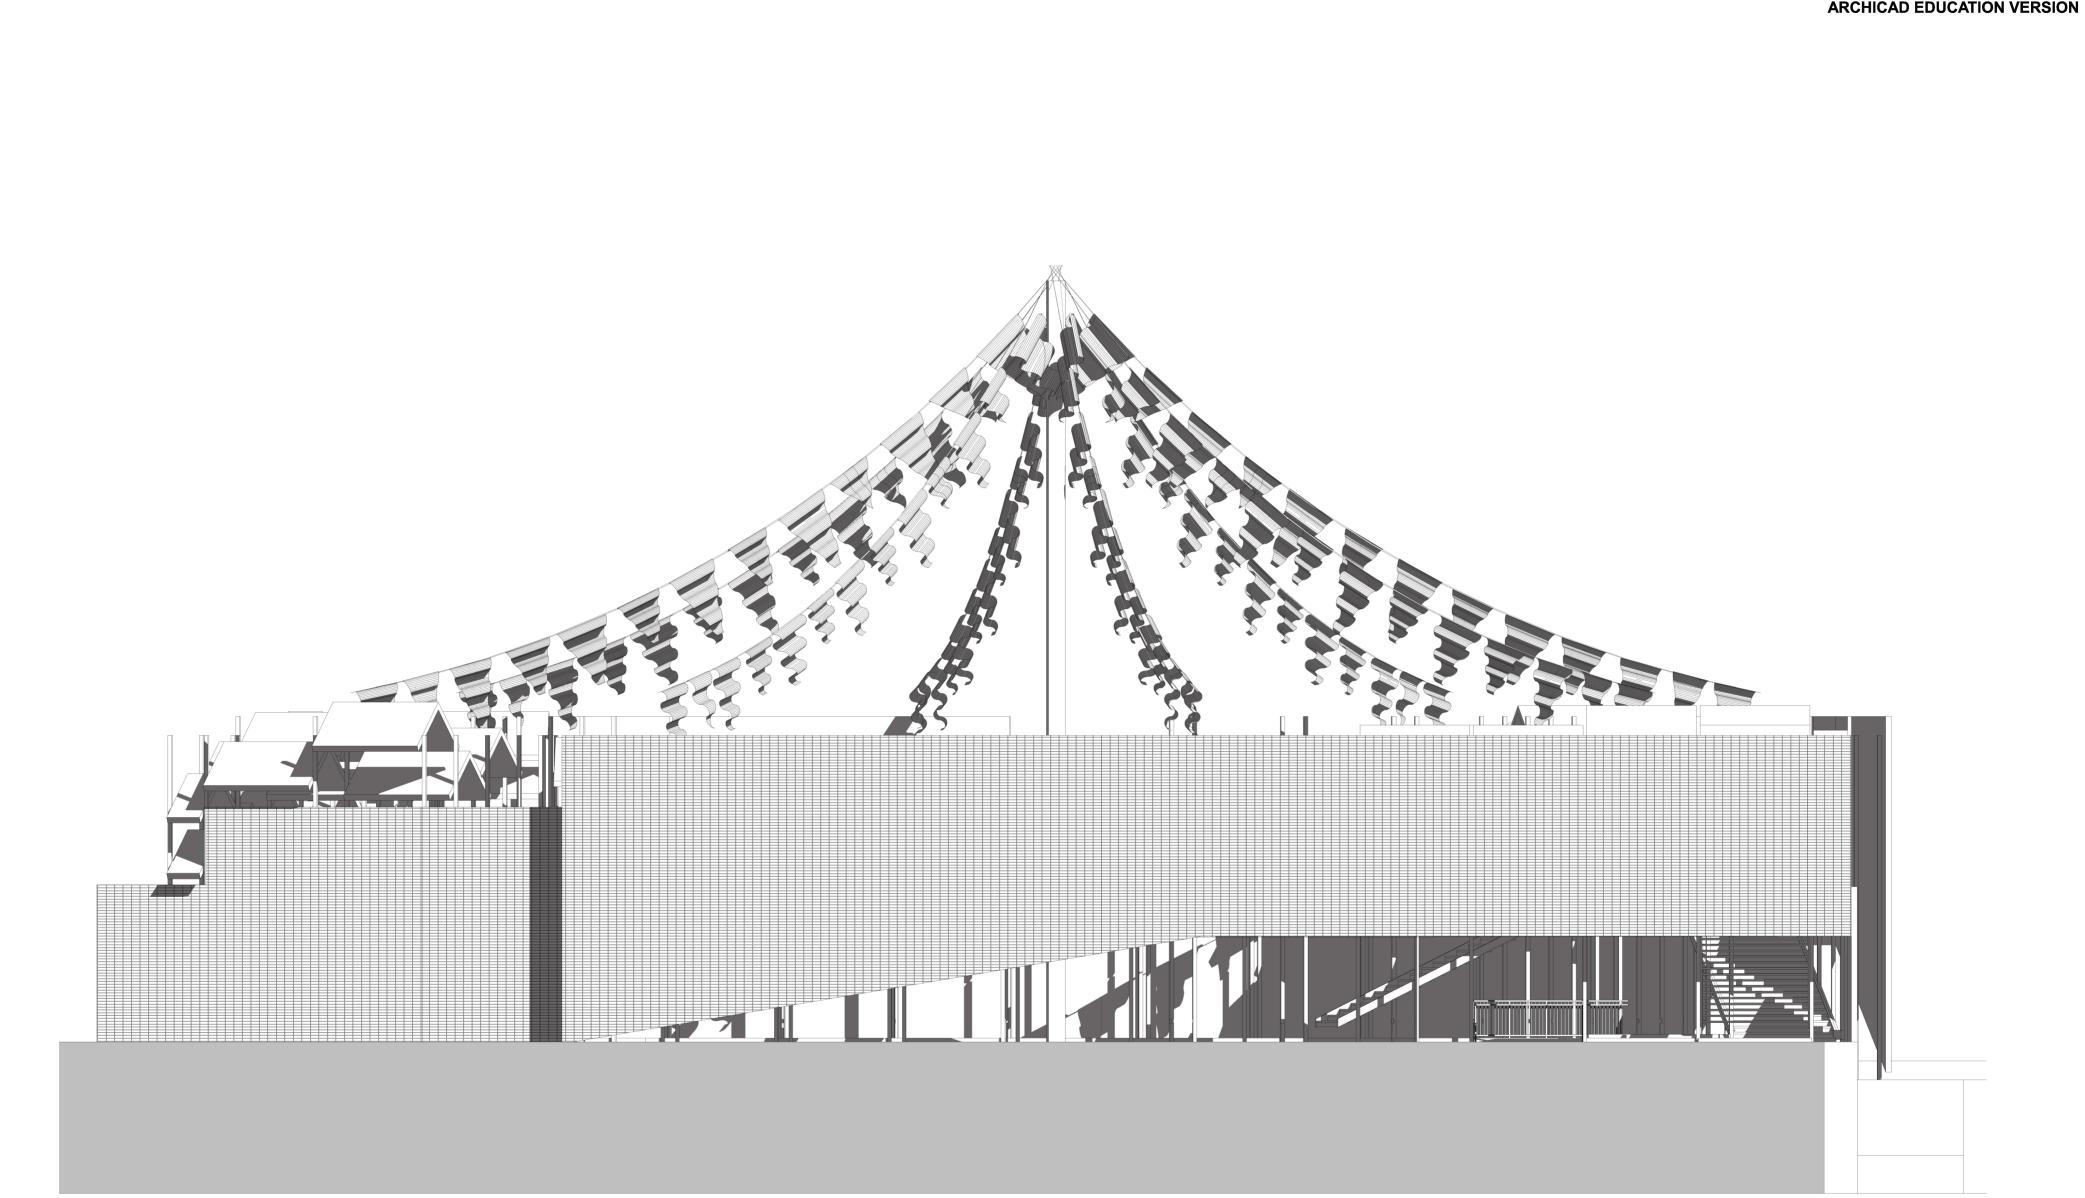

| ISLAM | DEPARTMENT OF                                    | PROJECT NAME                                                                 | LOCATION               |                                     |  |  |
|-------|--------------------------------------------------|------------------------------------------------------------------------------|------------------------|-------------------------------------|--|--|
| Z Z   | ARCHITECTURE                                     | Code River Hybrid Bridge at Keparakan-<br>Wirogunan, Yogyakarta as Multi Hub | Keparakan - Wirogunan, | BACHELOR FINAL<br>2017/2018<br>NAMA |  |  |
|       | FACULTY OF CIVIL<br>ENGINEERING AND PLANING      | DRAWING NAME                                                                 | Yogyakarta             | NAMA                                |  |  |
|       | JL. KALIURANG KM 14,5 SLEMAN<br>YOGYAKARTA 55584 | E-01 South Elevatiom                                                         |                        | Muhammad Alim Hanafi                |  |  |

| L PROJECT<br>18 |          | LECTURER                           | EXAMINER                               | SCALE  | PAGE  |
|-----------------|----------|------------------------------------|----------------------------------------|--------|-------|
|                 |          |                                    |                                        | 1:100  | 10    |
|                 | NIM      |                                    |                                        | DRG ID | TOTAL |
|                 | INIIVI   |                                    |                                        | F 01   |       |
|                 | 14512074 | Dr. Ing. Ilya Fadjar Maharika, IAI | Syarifah Ismailiyah Al Athas, ST., M.T | E-01   |       |