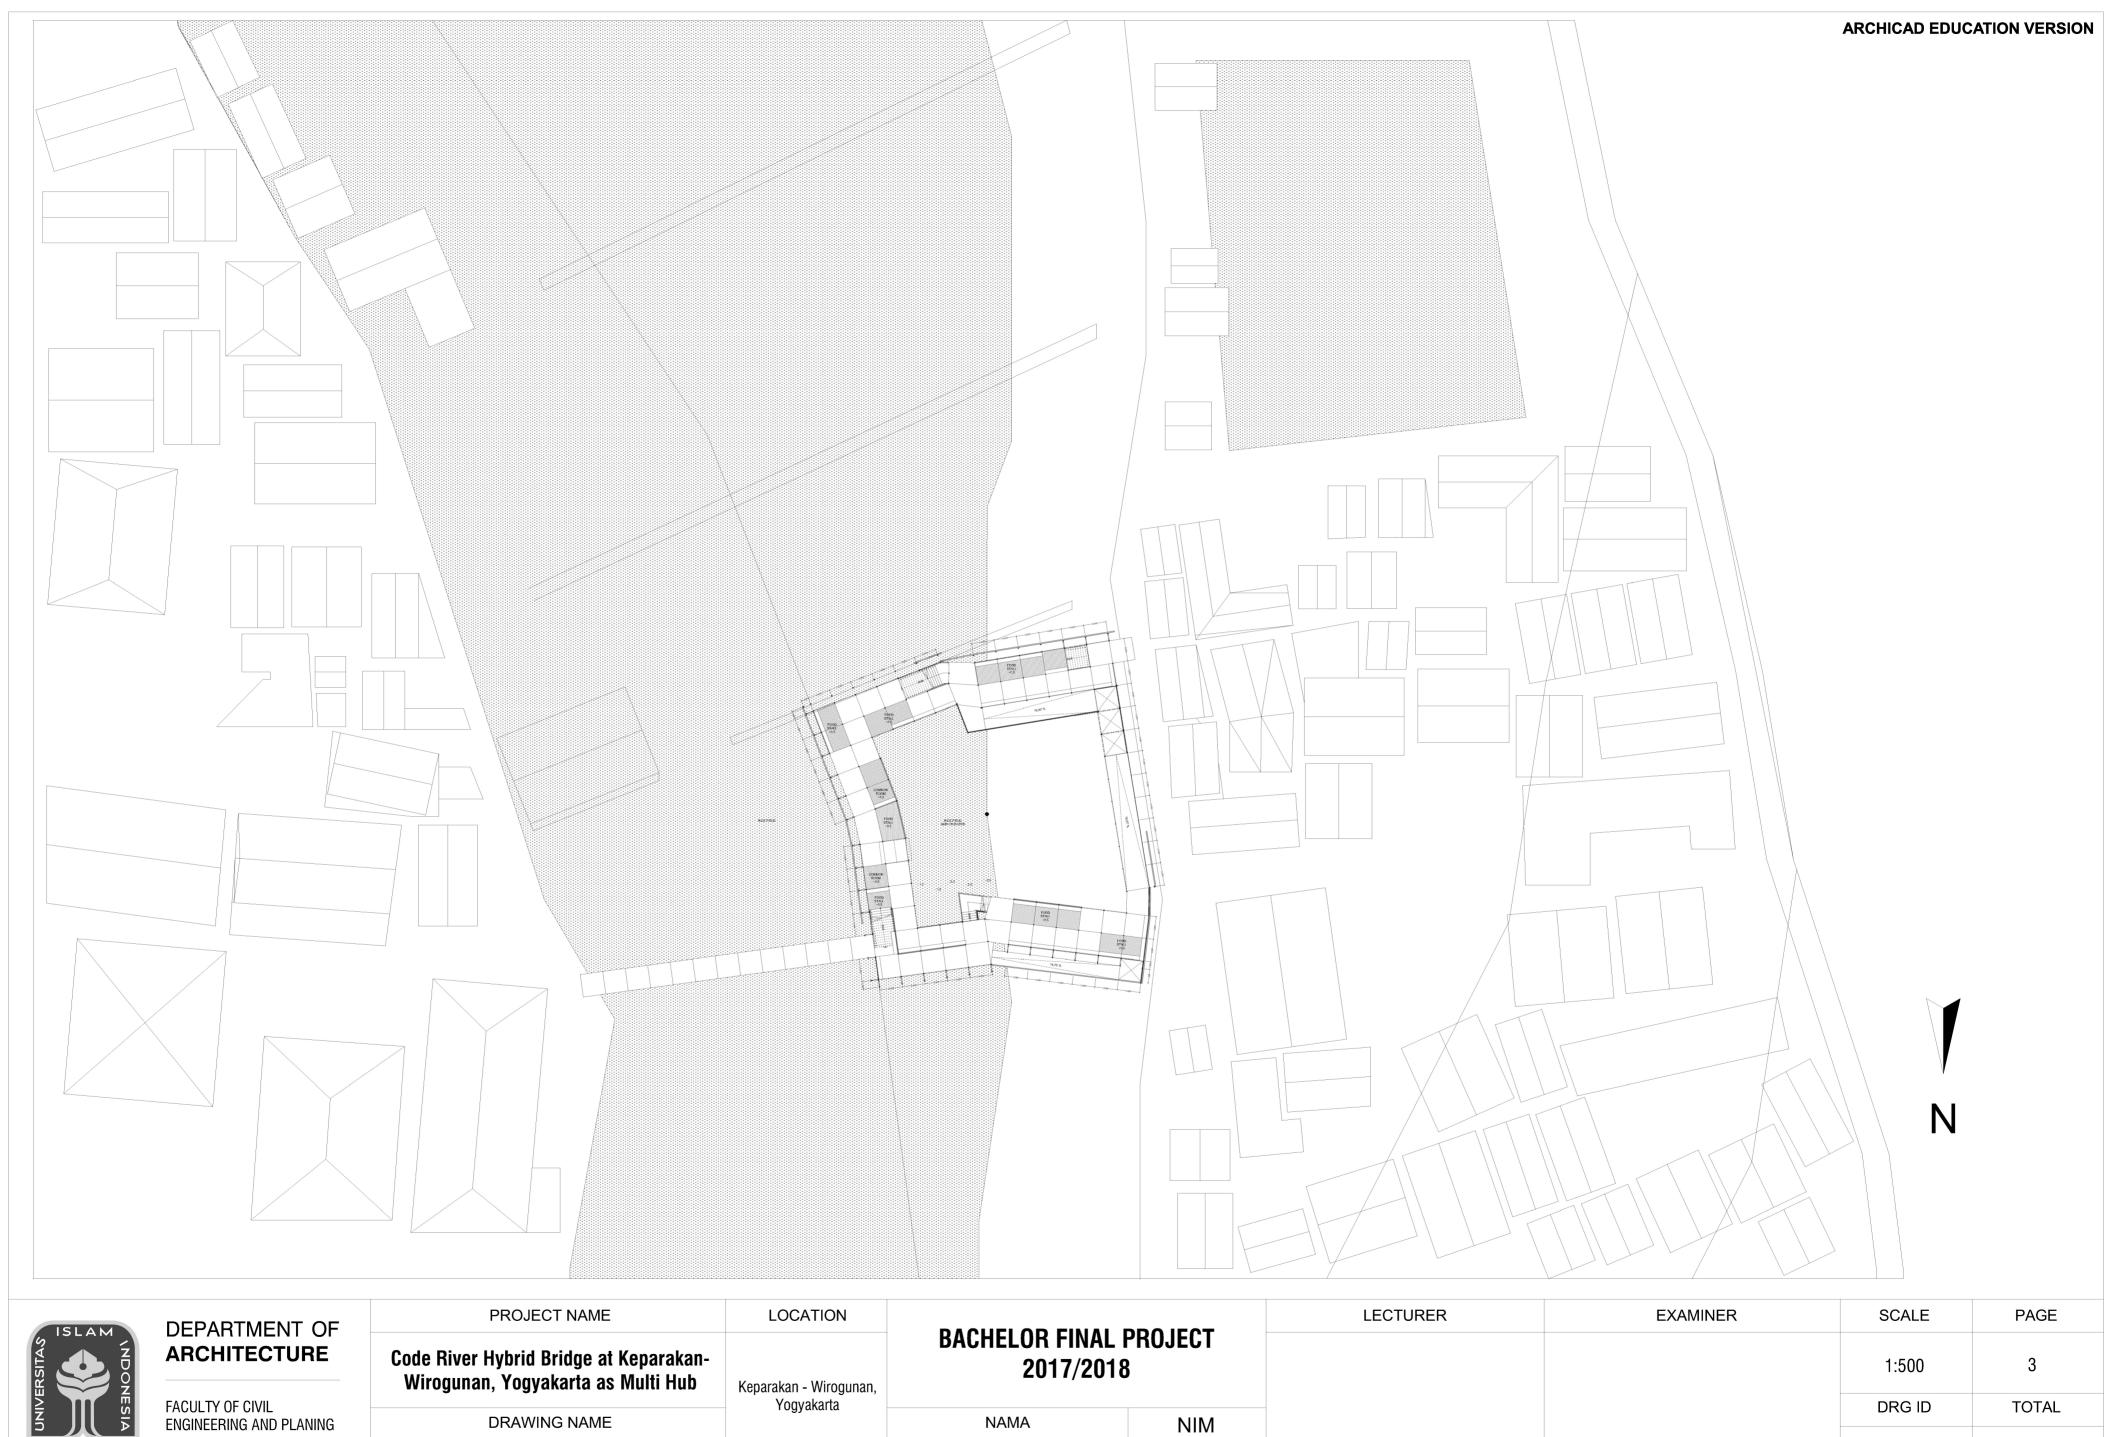

| ISLAM | DEPARTMENT OF                                    | PROJECT NAME                                                                 | LOCATION               |                            |  |
|-------|--------------------------------------------------|------------------------------------------------------------------------------|------------------------|----------------------------|--|
|       | ARCHITECTURE                                     | Code River Hybrid Bridge at Keparakan-<br>Wirogunan, Yogyakarta as Multi Hub | Keparakan - Wirogunan, | BACHELOR FINAL<br>2017/201 |  |
|       | FACULTY OF CIVIL<br>ENGINEERING AND PLANING      | DRAWING NAME                                                                 | Yogyakarta             | NAMA                       |  |
|       | JL. KALIURANG KM 14,5 SLEMAN<br>YOGYAKARTA 55584 | -1. Story                                                                    |                        | Muhammad Alim Hanafi       |  |

| L PROJECT<br>18 |          | LECTURER                           | EXAMINER                               | SCALE  | PAGE  |
|-----------------|----------|------------------------------------|----------------------------------------|--------|-------|
|                 |          |                                    |                                        | 1:200  | 4     |
|                 | NIM      |                                    |                                        | DRG ID | TOTAL |
|                 |          |                                    |                                        | 4      |       |
|                 | 14512074 | Dr. Ing. Ilya Fadjar Maharika, IAI | Syarifah Ismailiyah Al Athas, ST., M.T | -1.    |       |