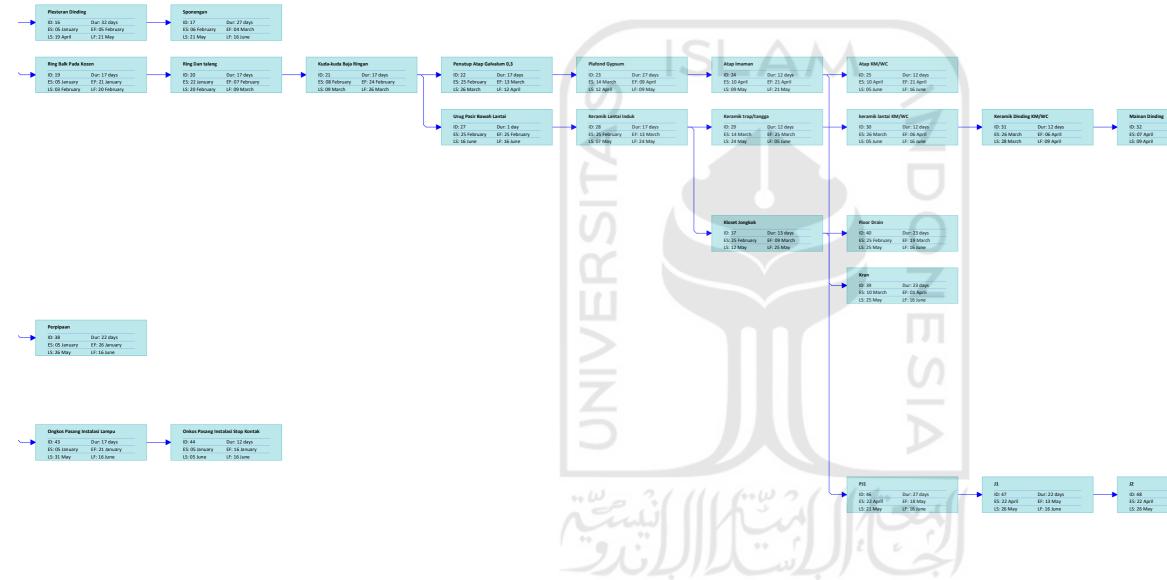

| Pasangan Bata   |                 |
|-----------------|-----------------|
| ID: 15          | Dur: 32 days    |
| ES: 04 December | EF: 04 January  |
| LS: 02 January  | LF: 03 February |

| Dur: 32 days                              | L |                                       |                                           |                                      |                                           |  |
|-------------------------------------------|---|---------------------------------------|-------------------------------------------|--------------------------------------|-------------------------------------------|--|
| EF: 08 May<br>LF: 11 May                  |   |                                       |                                           |                                      |                                           |  |
|                                           |   | Cat Tembok                            |                                           | Cat Plafond                          |                                           |  |
|                                           |   | ID: 34<br>ES: 09 May                  | Dur: 37 days<br>EF: 14 June               | <br>ID: 35<br>ES: 09 May             | Dur: 39 days<br>EF: 16 June               |  |
|                                           |   | LS: 11 May                            | LF: 16 June                               | LS: 09 May                           | LF: 16 June                               |  |
|                                           |   |                                       |                                           |                                      |                                           |  |
|                                           |   |                                       |                                           |                                      |                                           |  |
|                                           |   |                                       |                                           |                                      |                                           |  |
|                                           |   |                                       |                                           |                                      |                                           |  |
|                                           |   |                                       |                                           |                                      |                                           |  |
|                                           |   |                                       |                                           |                                      |                                           |  |
|                                           |   |                                       |                                           |                                      |                                           |  |
|                                           |   |                                       |                                           |                                      |                                           |  |
|                                           |   |                                       |                                           |                                      |                                           |  |
|                                           |   |                                       |                                           |                                      |                                           |  |
|                                           |   |                                       |                                           |                                      |                                           |  |
|                                           |   |                                       |                                           |                                      |                                           |  |
|                                           |   | P1                                    |                                           | P2                                   |                                           |  |
| Dur: 22 days<br>EF: 13 May<br>LF: 16 June |   | ID: 49<br>ES: 22 April<br>LS: 05 June | Dur: 12 days<br>EF: 03 May<br>LF: 16 June | ID: 50<br>ES: 22 April<br>LS: 26 May | Dur: 22 days<br>EF: 13 May<br>LF: 16 June |  |
|                                           |   |                                       |                                           |                                      |                                           |  |
|                                           |   |                                       |                                           |                                      |                                           |  |
|                                           |   |                                       |                                           |                                      |                                           |  |
|                                           |   |                                       |                                           |                                      |                                           |  |
|                                           |   |                                       |                                           |                                      |                                           |  |
|                                           |   |                                       |                                           |                                      |                                           |  |
|                                           |   |                                       |                                           |                                      |                                           |  |
|                                           |   |                                       |                                           |                                      |                                           |  |
|                                           |   |                                       |                                           |                                      |                                           |  |
|                                           |   |                                       |                                           |                                      |                                           |  |
|                                           |   |                                       |                                           |                                      |                                           |  |
|                                           |   |                                       |                                           |                                      |                                           |  |
|                                           |   |                                       |                                           |                                      |                                           |  |
|                                           |   |                                       |                                           |                                      |                                           |  |
|                                           |   |                                       |                                           | <br>                                 |                                           |  |