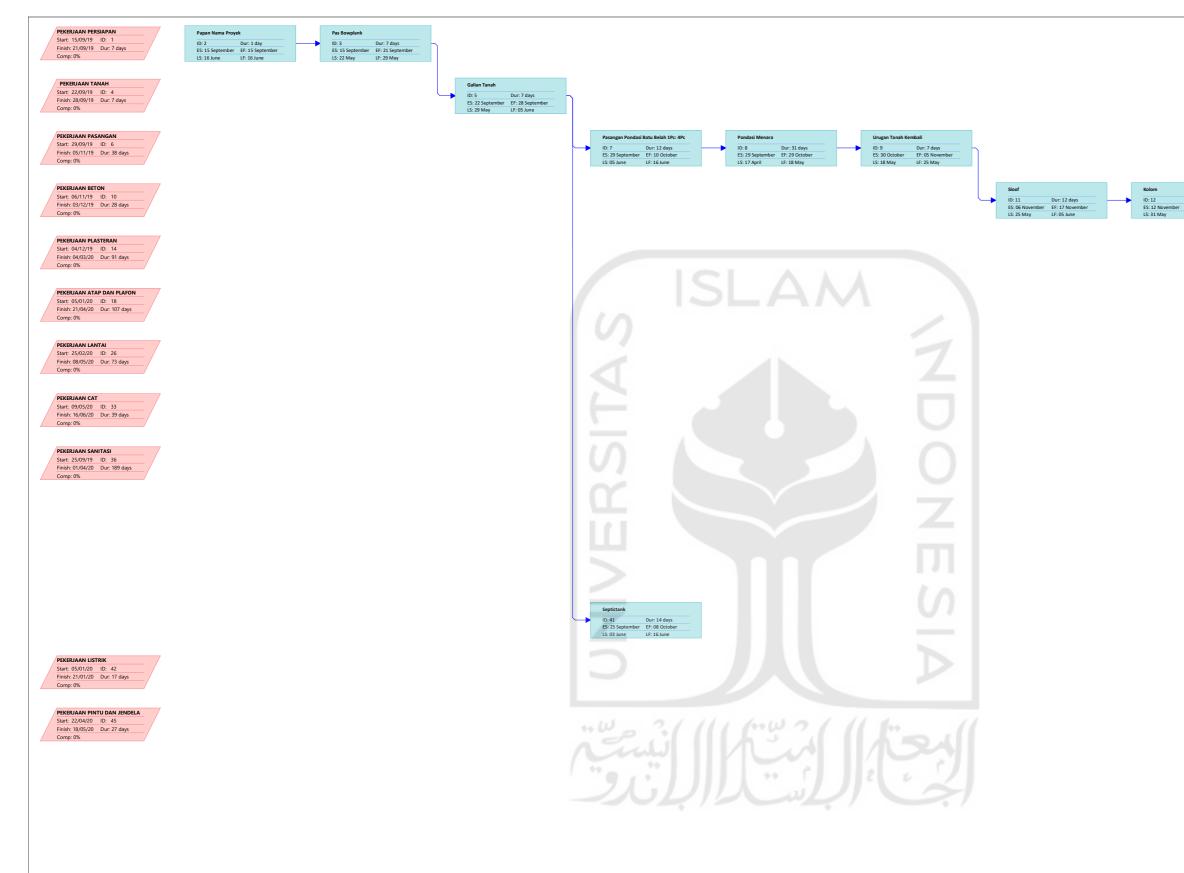

|                 | Kolom Praktis       |                 |
|-----------------|---------------------|-----------------|
| Dur: 17 days    | ID: 13              | Dur: 22 days    |
| EF: 28 November | ES: 12 November     | EF: 03 December |
| LF: 16 June     | <br>LS: 11 December | LF: 02 January  |