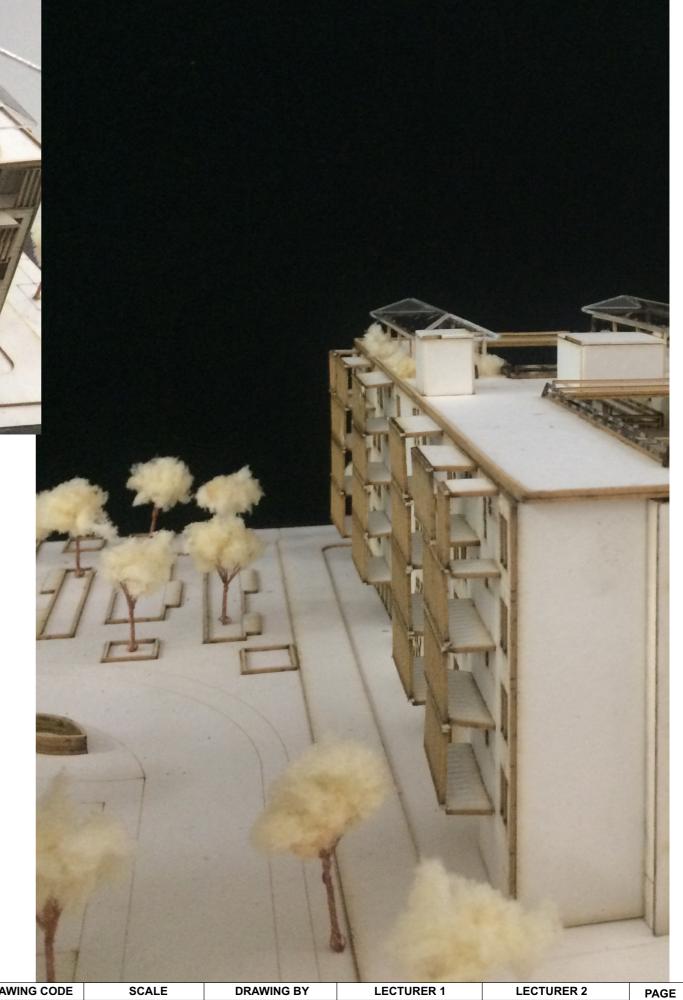

| BACHELOR FINAL PROJECT                                                                                  | PROJECT NAME                                                                                     | LOCATION              | DRAWING TITLE | DRAWING CODE | SCALE | DRAWING BY                         | LECTURER 1             | LECTURER 2 | PAGE | TOTAL |
|---------------------------------------------------------------------------------------------------------|--------------------------------------------------------------------------------------------------|-----------------------|---------------|--------------|-------|------------------------------------|------------------------|------------|------|-------|
| <b>DEPARTMENT OF ARCHITECTURE</b> FACULTY OF CIVIL ENGINEERING AND PLANNING UNIVERSITAS ISLAM INDONESIA | Vertical Kampong in Jogoyudan Yogyakarta<br>With an Urban Farming<br>Approach as the Design Base | Jogoyudan, Yogyakarta |               |              |       | Mohammad Nova Solekhan<br>14512088 | Ir. Rini Darmawati M.T |            |      | PAGES |