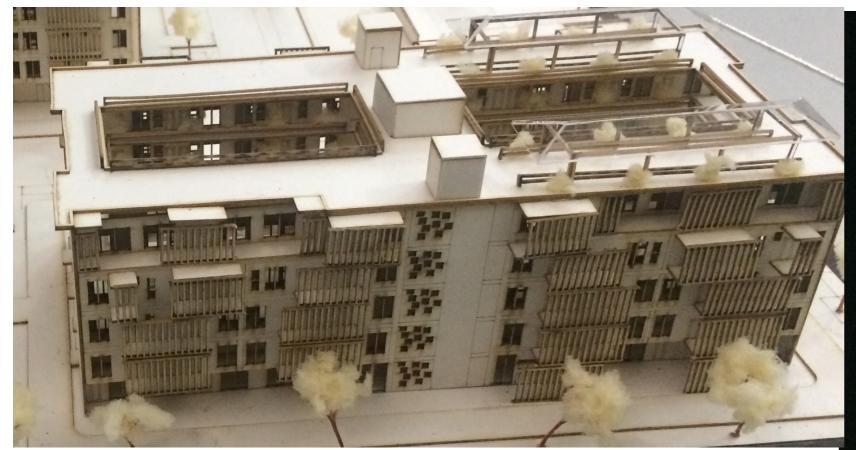

| BACHELOR FINAL PROJECT                                                                                  | PROJECT NAME                                                                                     | LOCATION              | DRAWING TITLE | DRAWING CODE | SCALE | DRAWING BY                         | LECTURER 1             | LECTURER 2 | PAGE | TOTAL |
|---------------------------------------------------------------------------------------------------------|--------------------------------------------------------------------------------------------------|-----------------------|---------------|--------------|-------|------------------------------------|------------------------|------------|------|-------|
| <b>DEPARTMENT OF ARCHITECTURE</b> FACULTY OF CIVIL ENGINEERING AND PLANNING UNIVERSITAS ISLAM INDONESIA | Vertical Kampong in Jogoyudan Yogyakarta<br>With an Urban Farming<br>Approach as the Design Base | Jogoyudan, Yogyakarta |               |              |       | Mohammad Nova Solekhan<br>14512088 | Ir. Rini Darmawati M.T |            |      | PAGES |