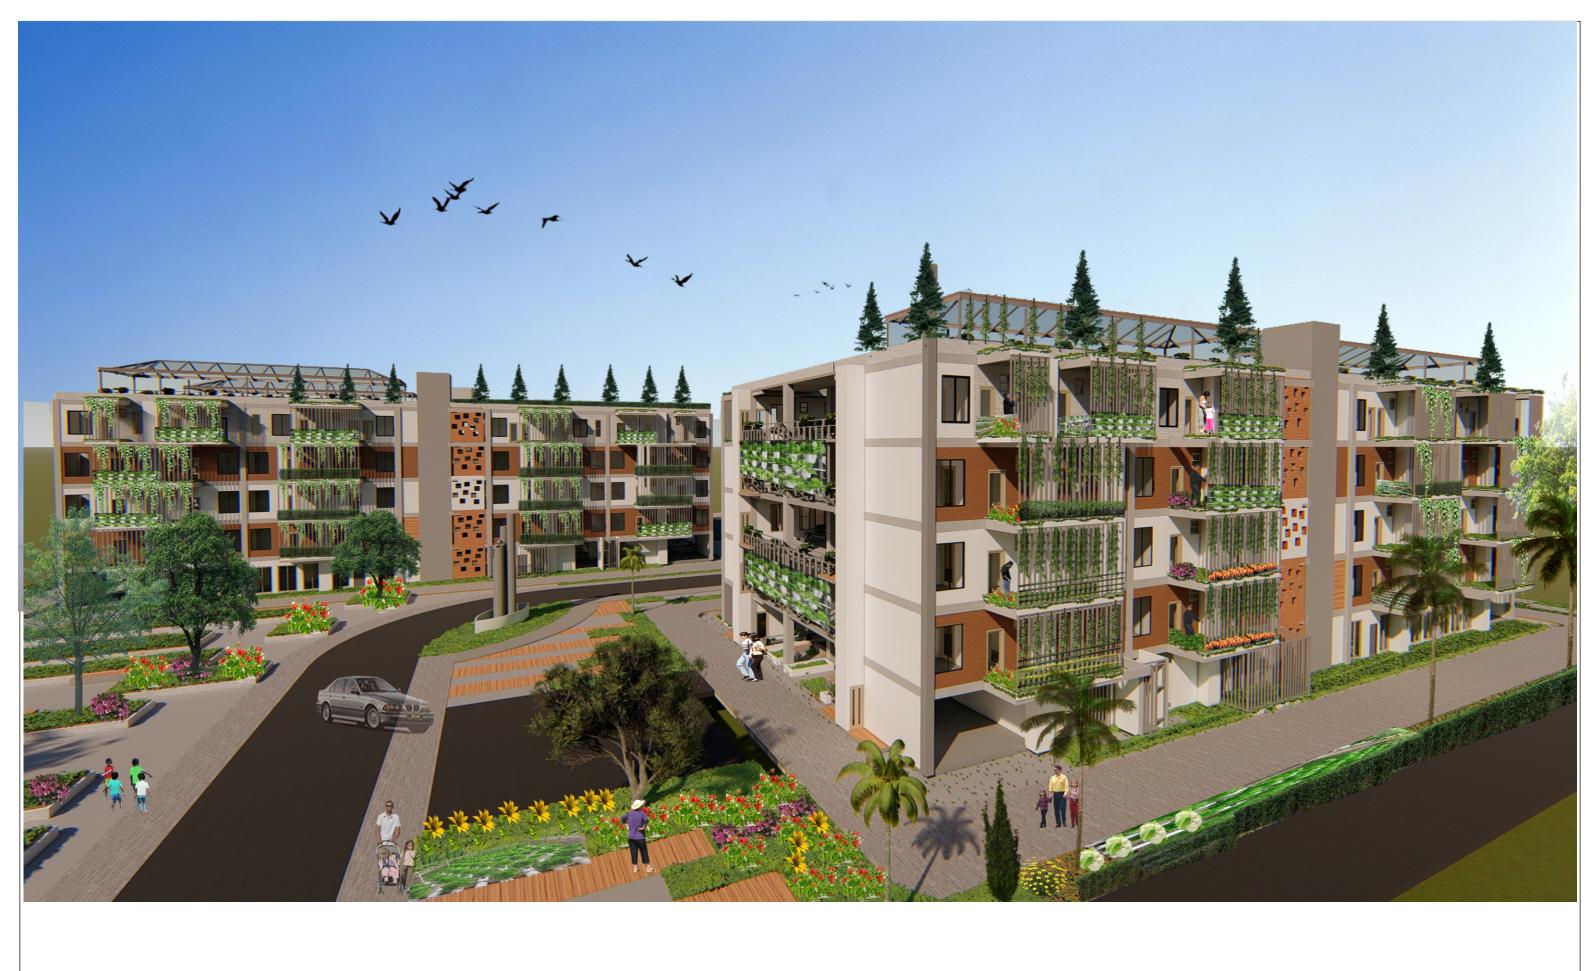

| BACHELOR FINAL PROJECT                                                                                  | PROJECT NAME                                                                                     | LOCATION              | DRAWING TITLE | DRAWING CODE | SCALE | DRAWING BY                         | LECTURER 1             | LECTURER 2 | PAGE | TOTAL |
|---------------------------------------------------------------------------------------------------------|--------------------------------------------------------------------------------------------------|-----------------------|---------------|--------------|-------|------------------------------------|------------------------|------------|------|-------|
| <b>DEPARTMENT OF ARCHITECTURE</b> FACULTY OF CIVIL ENGINEERING AND PLANNING UNIVERSITAS ISLAM INDONESIA | Vertical Kampong in Jogoyudan Yogyakarta<br>With an Urban Farming<br>Approach as the Design Base | Jogoyudan, Yogyakarta |               |              |       | Mohammad Nova Solekhan<br>14512088 | Ir. Rini Darmawati M.T |            |      | PAGES |