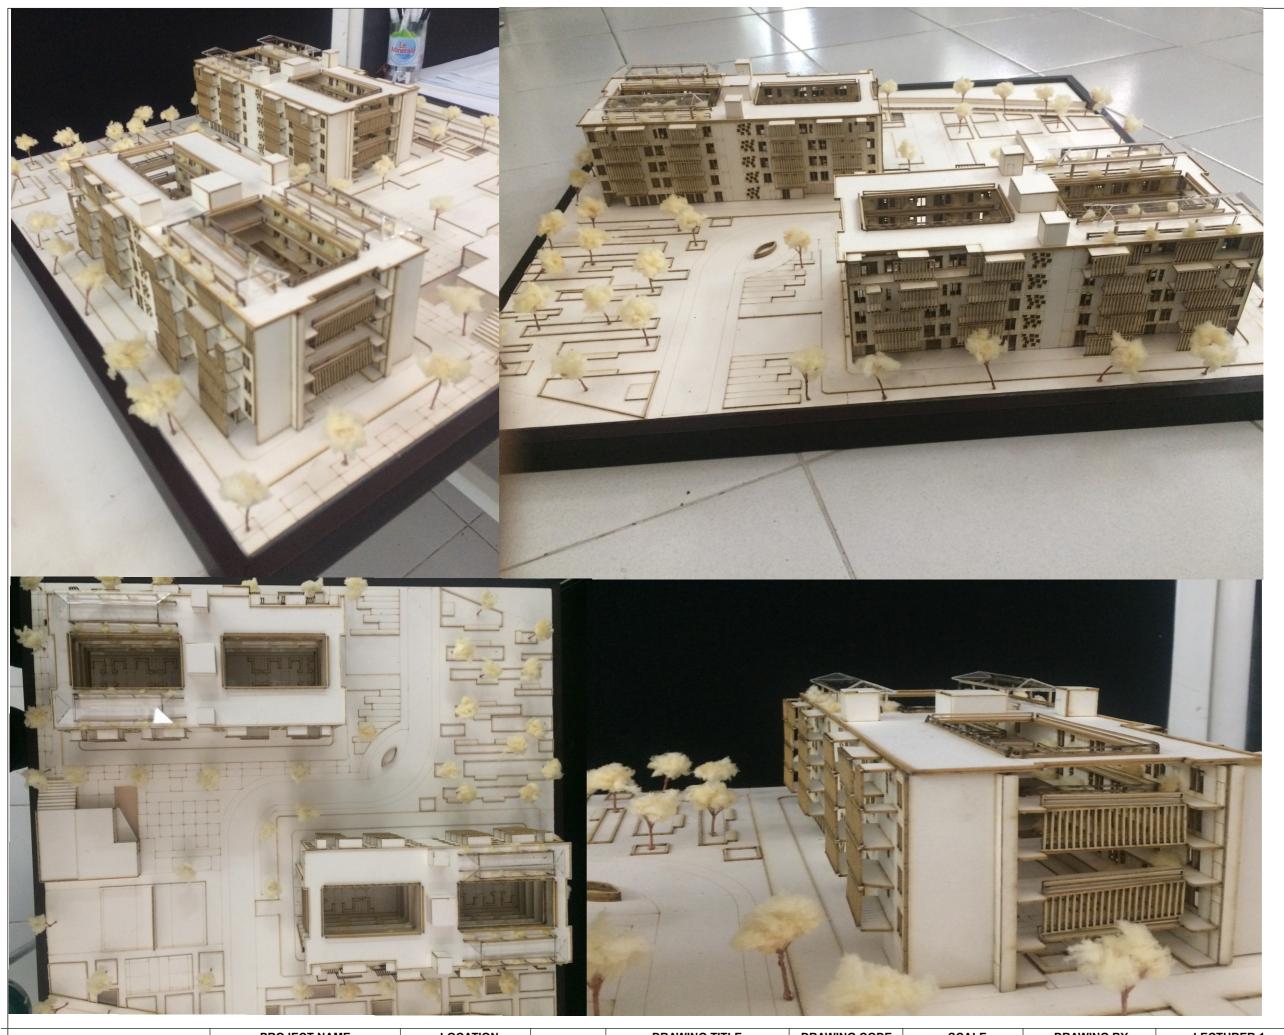

| BACHELOR FINAL PROJECT                                                                                  | PROJECT NAME                                                                                     | LOCATION              | DRAWING TITLE | DRAWING CODE | SCALE | DRAWING BY                         | LECTURER 1             | LECTURER 2 | PAGE | TOTAL |
|---------------------------------------------------------------------------------------------------------|--------------------------------------------------------------------------------------------------|-----------------------|---------------|--------------|-------|------------------------------------|------------------------|------------|------|-------|
| <b>DEPARTMENT OF ARCHITECTURE</b> FACULTY OF CIVIL ENGINEERING AND PLANNING UNIVERSITAS ISLAM INDONESIA | Vertical Kampong in Jogoyudan Yogyakarta<br>With an Urban Farming<br>Approach as the Design Base | Jogoyudan, Yogyakarta |               |              |       | Mohammad Nova Solekhan<br>14512088 | Ir. Rini Darmawati M.T |            |      | PAGES |