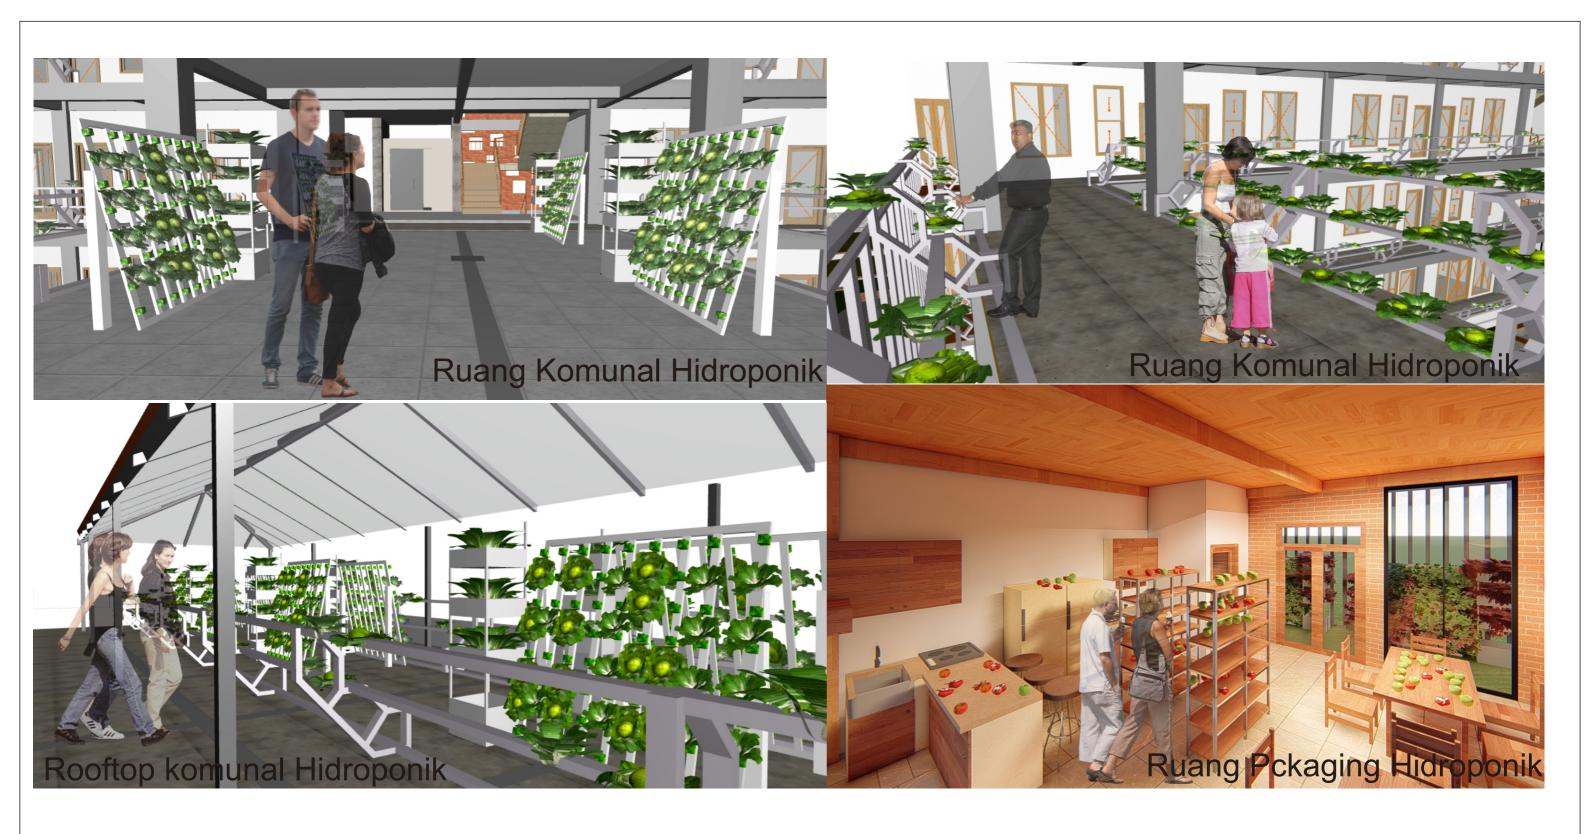

| BACHELOR FINAL PROJECT                                                                                  | PROJECT NAME                                                                                     | LOCATION              | DRAWING TITLE | DRAWING CODE | SCALE | DRAWING BY                         | LECTURER 1             | LECTURER 2 | PAGE | TOTAL |
|---------------------------------------------------------------------------------------------------------|--------------------------------------------------------------------------------------------------|-----------------------|---------------|--------------|-------|------------------------------------|------------------------|------------|------|-------|
| <b>DEPARTMENT OF ARCHITECTURE</b> FACULTY OF CIVIL ENGINEERING AND PLANNING UNIVERSITAS ISLAM INDONESIA | Vertical Kampong in Jogoyudan Yogyakarta<br>With an Urban Farming<br>Approach as the Design Base | Jogoyudan, Yogyakarta |               |              |       | Mohammad Nova Solekhan<br>14512088 | Ir. Rini Darmawati M.T |            |      | PAGES |