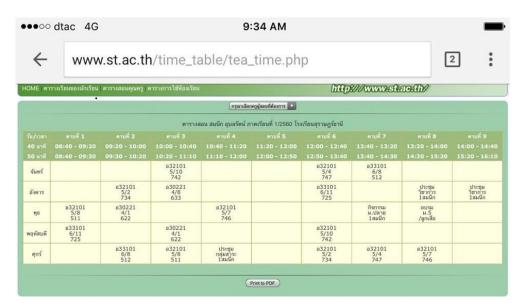

Figure 4.5 Having lunch with students

Figure 4.6 My mentor's time table

Figure 4.7 The school name sign of Suratthani School

Figure 4.8 A board in the classroom

Figure 4.9 Sign language helps the communication process during teaching