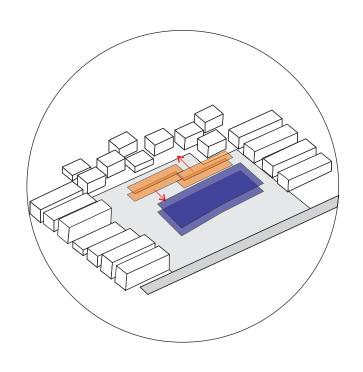

#### **DESIGN STRATEGY** INFILL DESIGN APPROACH

## ISSUE

How to apply the Infill design approach in this Islamic Center? How to design an Islamic center that needs space for Muallaf?

JOGOKARIYAN IS LOCATED IN THE JOGOKARYAN NO.36, MANTRIJERON, KOTA YOGYAKARTA, DAERAH ISTIMEWA YOGYAKARTA