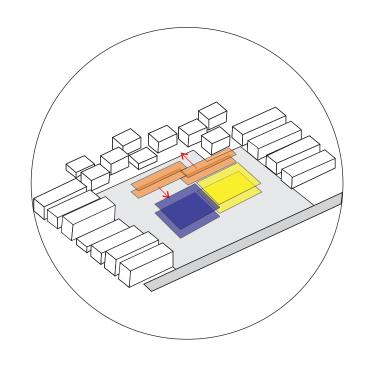

#### **DESIGN STRATEGY** INFILL DESIGN APPROACH

## ISSUE

How to apply the Infill design approach in this Islamic Center? How to design an Islamic center that needs space for Muallaf?

JOGOKARIYAN IS LOCATED IN THE JOGOKARYAN NO.36, MANTRIJERON, KOTA YOGYAKARTA, DAERAH ISTIMEWA YOGYAKARTA