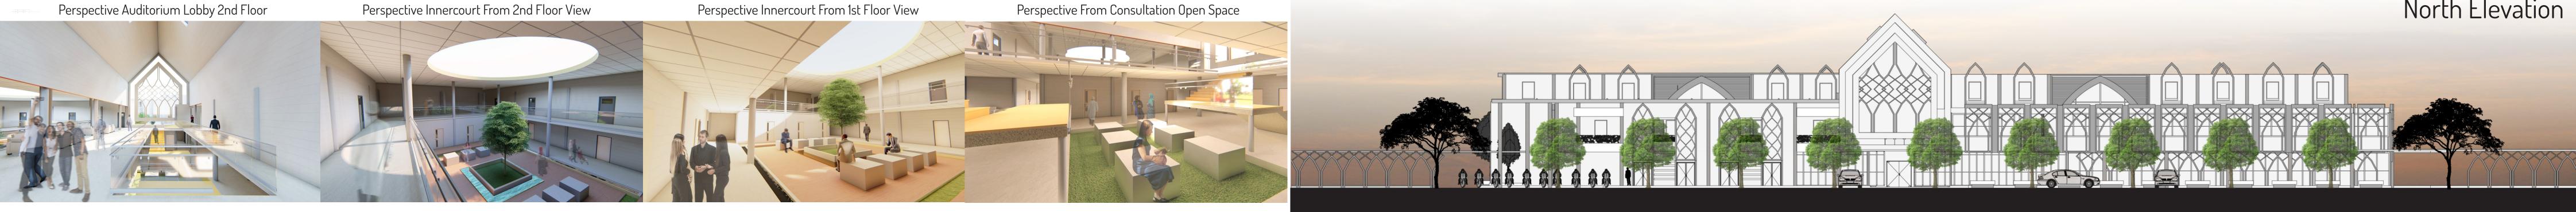

### **3D EXPLODE PLAN**

Perspective Auditorium Lobby 2nd Floor

Perspective Innercourt From 2nd Floor View

Perspective Corridor 2nd Floor near Ramp side

Perspective Corridor 1st Floor

Interaction list of Room Bedroom Bathroom Kitchen Dining Room

### MASSING

North Elevation

South Elevation