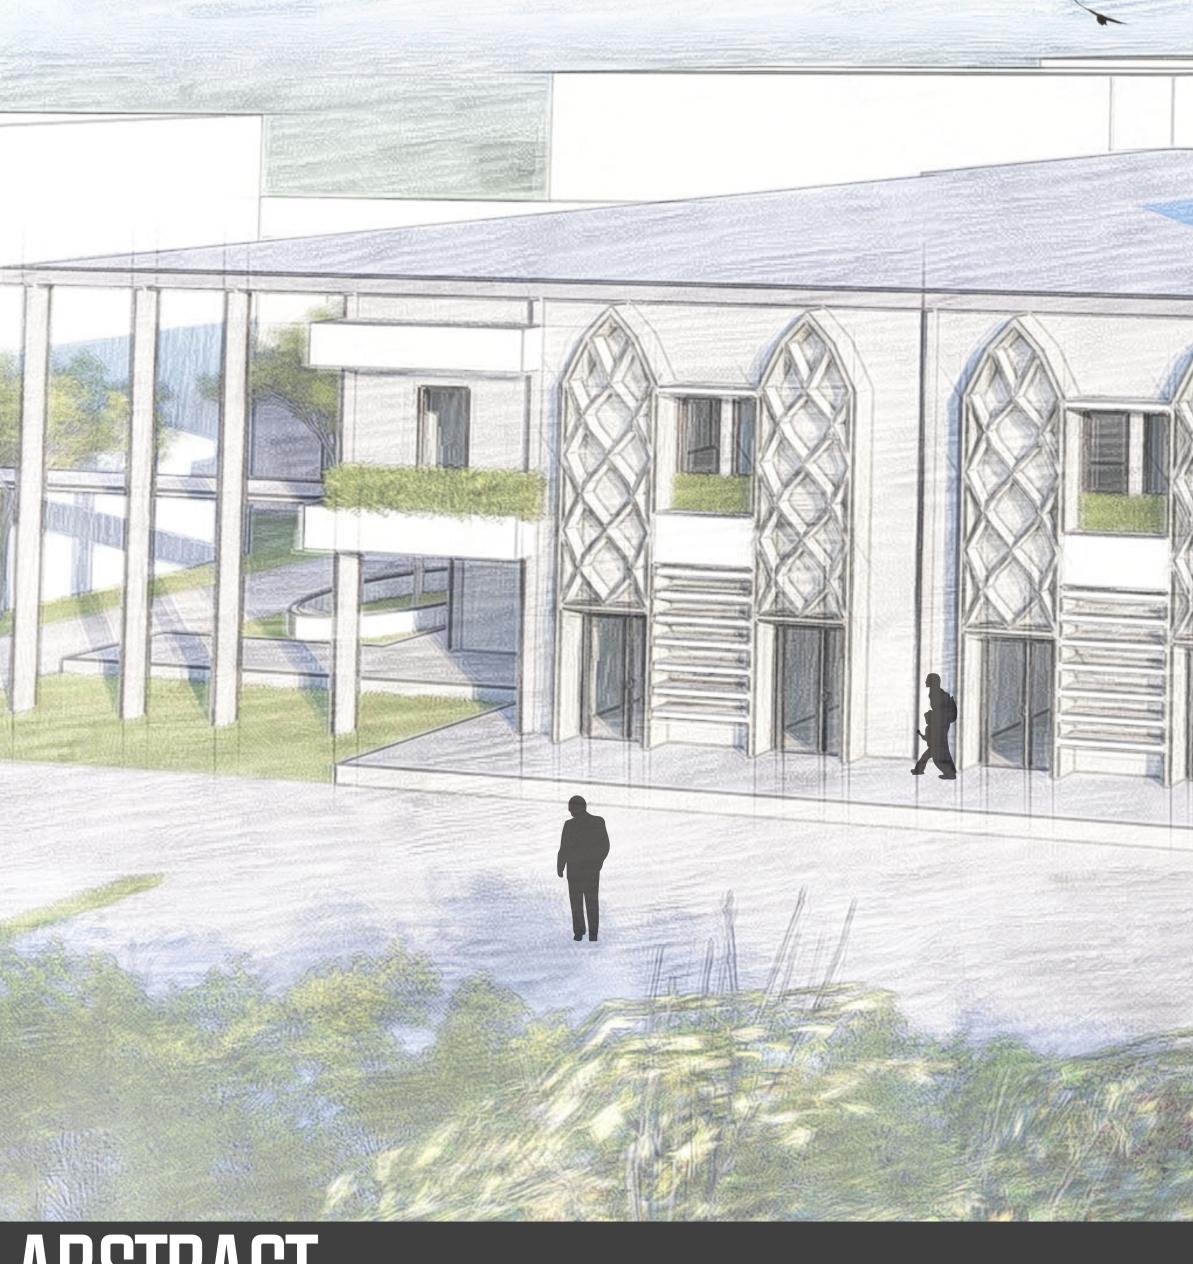

### ABSTRACT

This Islamic center is a Isalmic center that can accomodate Activity if Muallaf, Which is the existence of Muslim converts is often overlooked, so that need a place For Muallaf activities Center that can Support the Activity of Muallaf. The Design of this Islamic centeris is carried out by analyzing the characteristics of the Muallaf to meet what muallaf to be able for accommodate them in the design of this Islamic center, on the architectural Design, the design emphasizes infill design Approach , because the site is Located in the area of Jogokariyan, where is Jogokariyan mosque as the central in this site, si the Islamic center building will not to beat the function of Jogokariyan Mosque and Make the Islamic center and Jogokariyan Mosque seems have a Connection to make the existing building and new building harmonic

#### **DESIGN STRATEGY** INFILL DESIGN APPROACH