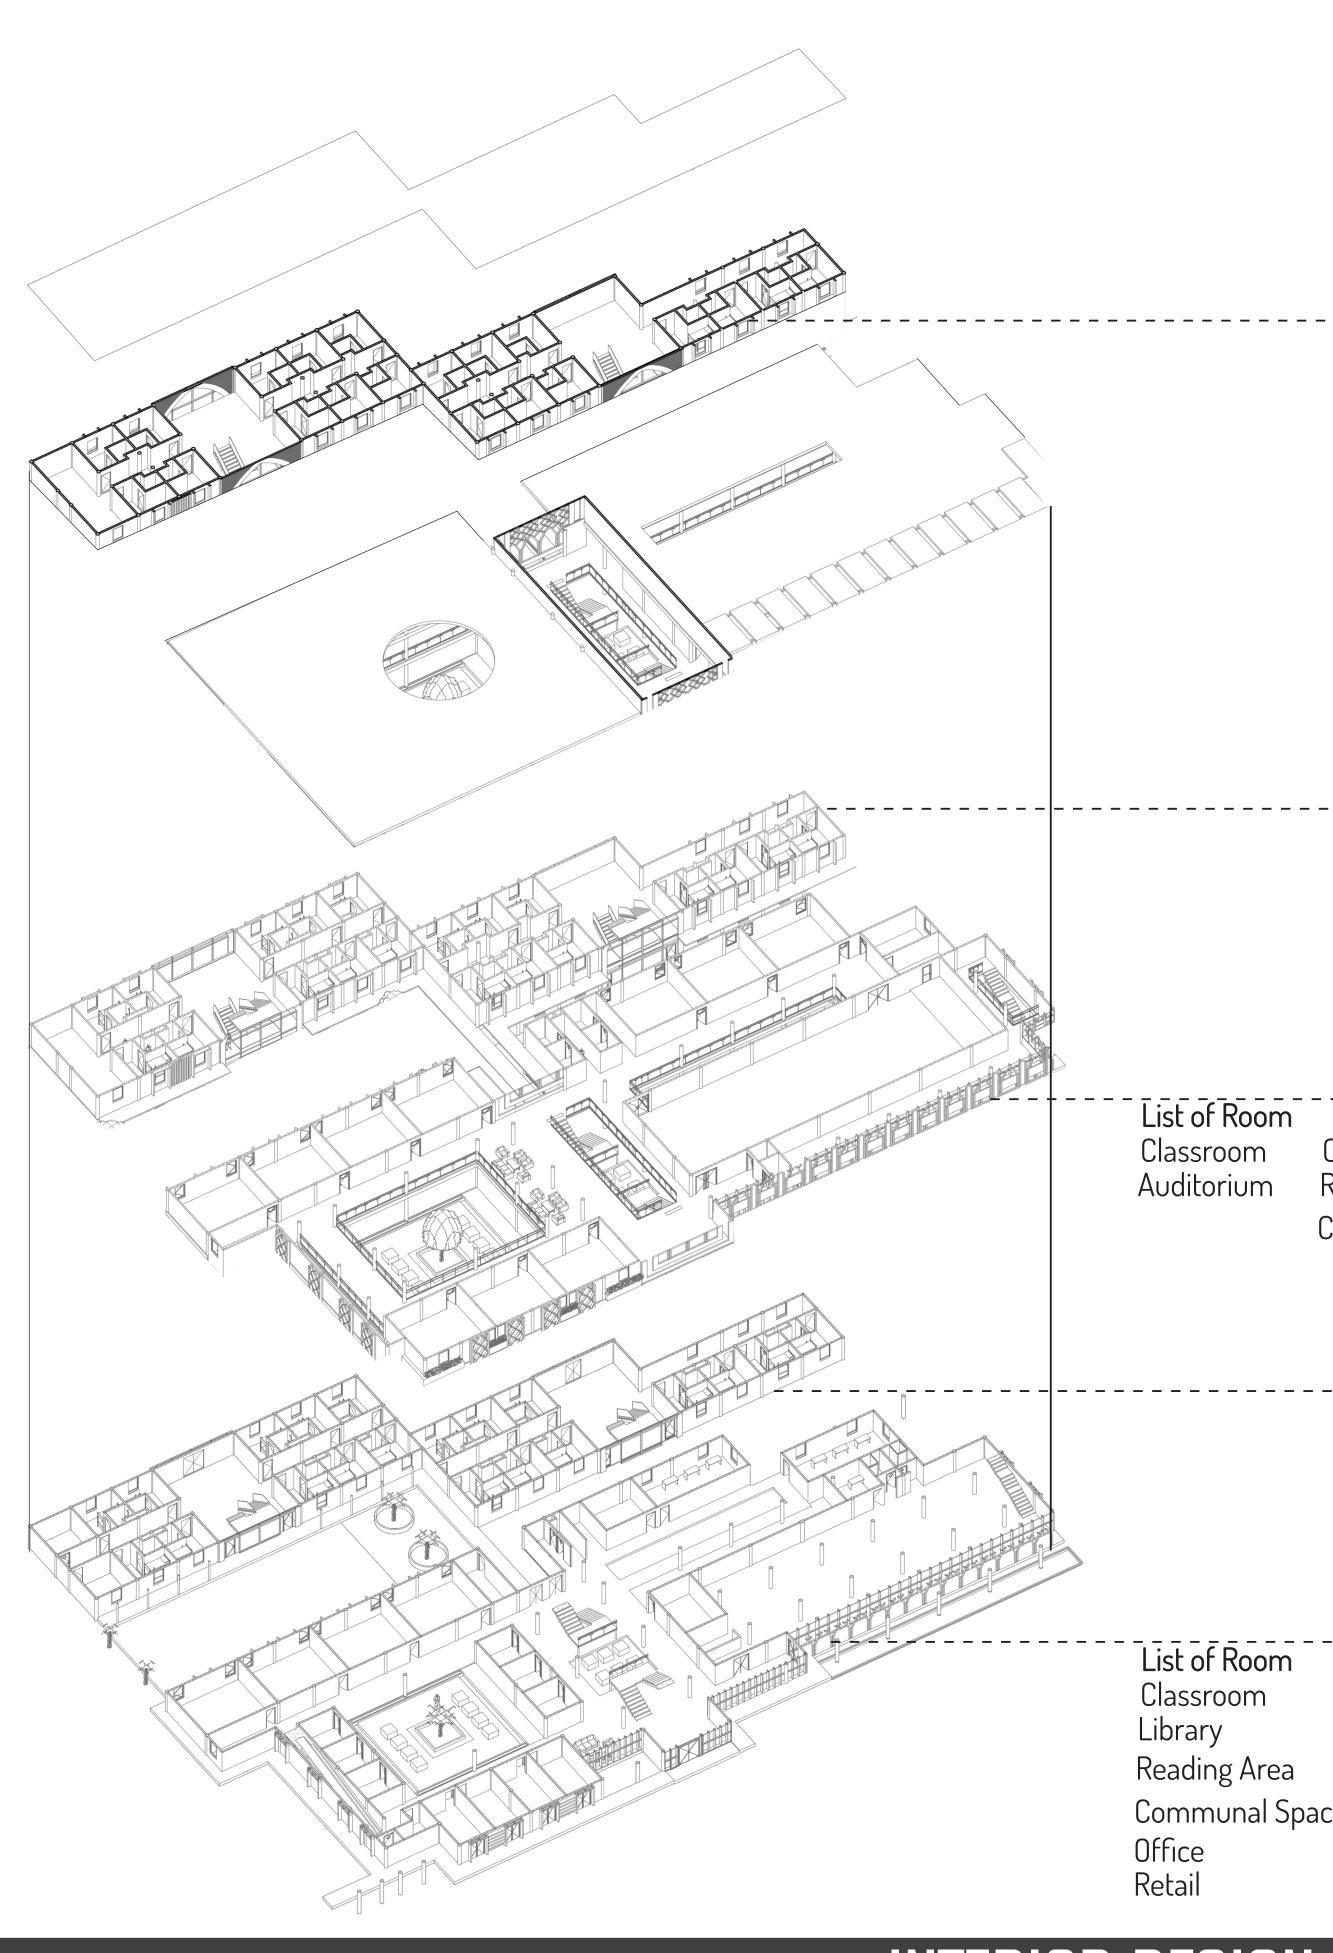

### **3D EXPLODE PLAN**

Perspective Auditorium Lobby 2nd Floor

Perspective Innercourt From 2nd Floor View

Perspective Corridor 2nd Floor near Ramp side

Perspective Corridor 1st Floor

Interaction list of Room Bedroom Bathroom Kitchen Dining Room

#### 2nd FLOOR OF DORMITORY Main Activity Sleeping Interaction

2nd FLOOR OF EDUCATION AREA List of Room Main Activity

Classroom Auditorium

Office Reading Area Communal Space

Study Interaction Reading

1st FLOOR OF DORMITORY

list of Room Bedroom Bathroom Service Room Storange

Main Activity Sleeping Interaction Service

List of Room Classroom Library Reading Area Communal Space Office Retail

### 1ST FLOOR OF EDUCATION AREA Main Activity

Study Interaction Reading Economy Activity Consultation Workshop