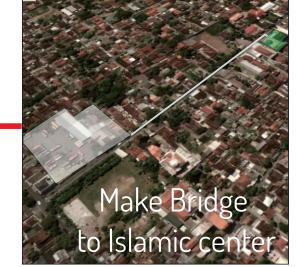

## ISSUE

How to apply the Infill design approach in this Islamic Center? How to design an Islamic center that needs space for Muallaf?

JOGOKARIYAN IS LOCATED IN THE JOGOKARYAN NO.36, MANTRIJERON, KOTA YOGYAKARTA, DAERAH ISTIMEWA YOGYAKARTA

### SITE LOCATION

Jogokariyan Mosque

has become a Landmark in this area as a generator of life in this area so that, in addition to Worship Mosque is 🕷 also used for event activities for Jogokariyan people like Festival,Etc