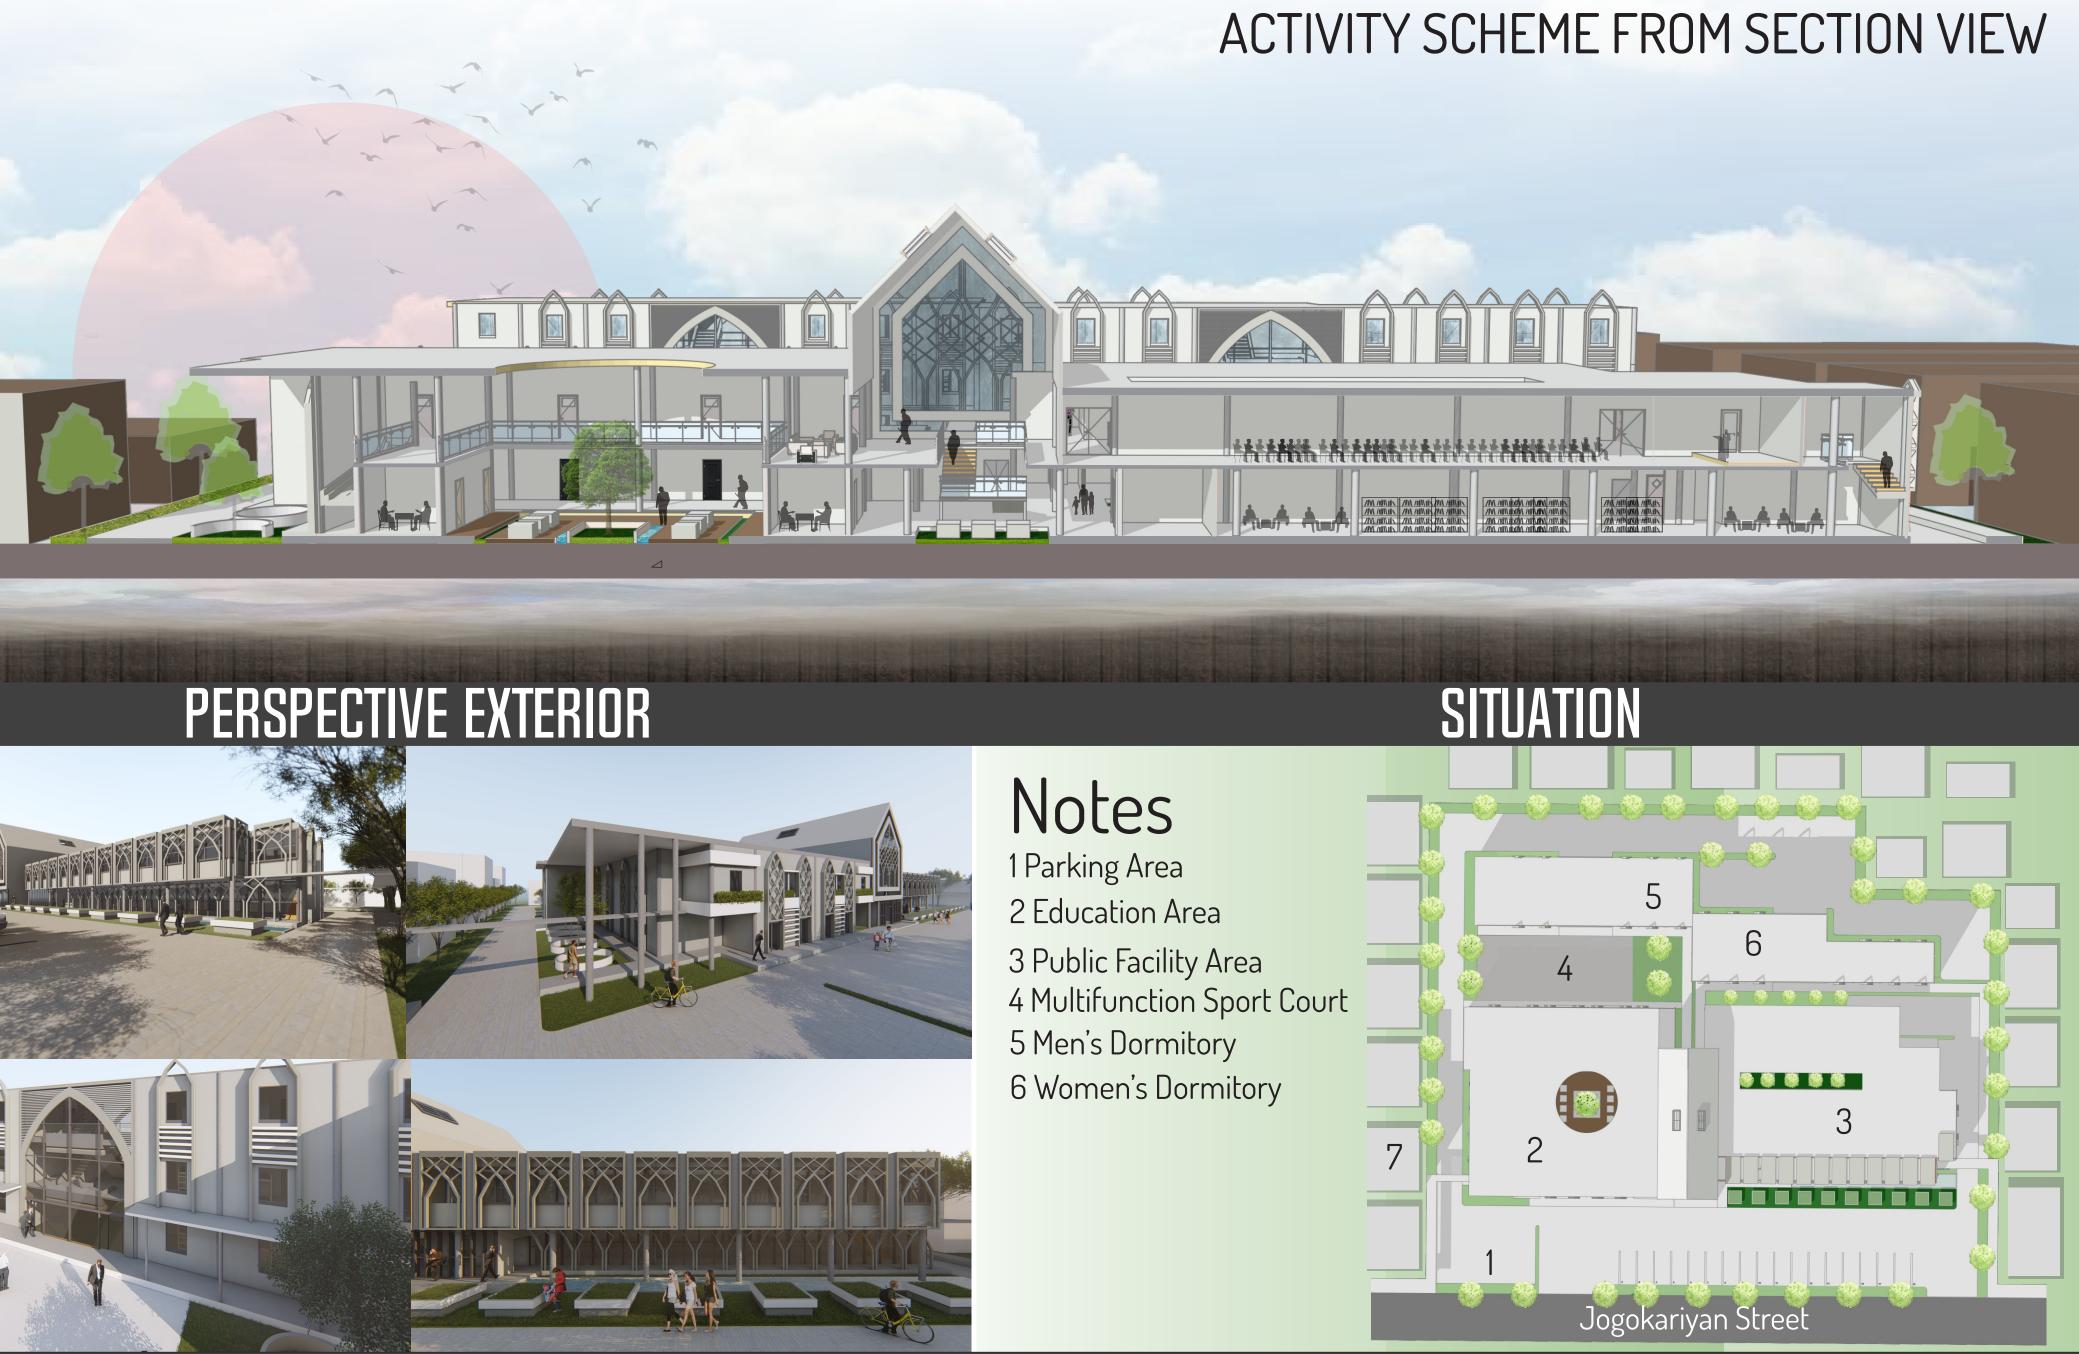

#### **DESIGN STRATEGY** INFILL DESIGN APPROACH

### **3D EXPLODE PLAN**

Perspective Auditorium Lobby 2nd Floor

Perspective Innercourt From 2nd Floor View

Perspective Corridor 2nd Floor near Ramp side

Perspective Corridor 1st Floor

Interaction list of Room Bedroom Bathroom Kitchen Dining Room

#### 2nd FLOOR OF DORMITORY Main Activity Sleeping Interaction

2nd FLOOR OF EDUCATION AREA List of Room Main Activity

Classroom Auditorium

Office Reading Area Communal Space

Study Interaction Reading

1st FLOOR OF DORMITORY

list of Room Bedroom Bathroom Service Room Storange

Main Activity Sleeping Interaction Service

List of Room Classroom Library Reading Area Communal Space Office Retail

### 1ST FLOOR OF EDUCATION AREA Main Activity

Study Interaction Reading Economy Activity Consultation Workshop