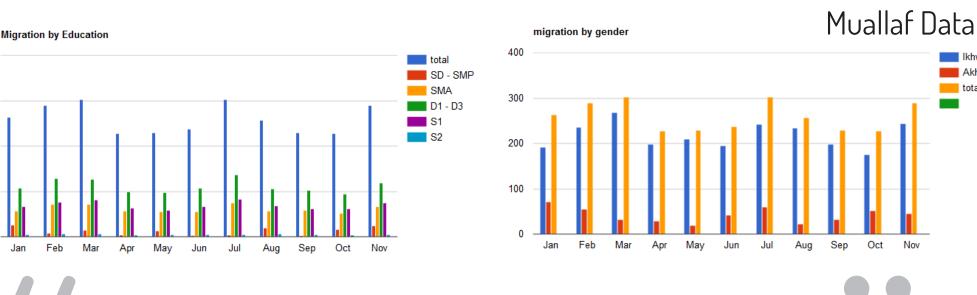

Total number of Muallaf in the last 10 years has reached 28,871 people. This has the potential to be a serious problem in mentoring converts in the scope of space needs and character in design. The common problem faced by converts after entering Islam is that they still feel unfamiliar with the new environment. This situation makes them more in need of proper education and coaching. So the main solution is to create new facilities for Muallaf in Indonesia. Means that can make them gather to worship, learn to know about Islam, establish better social relations with people.