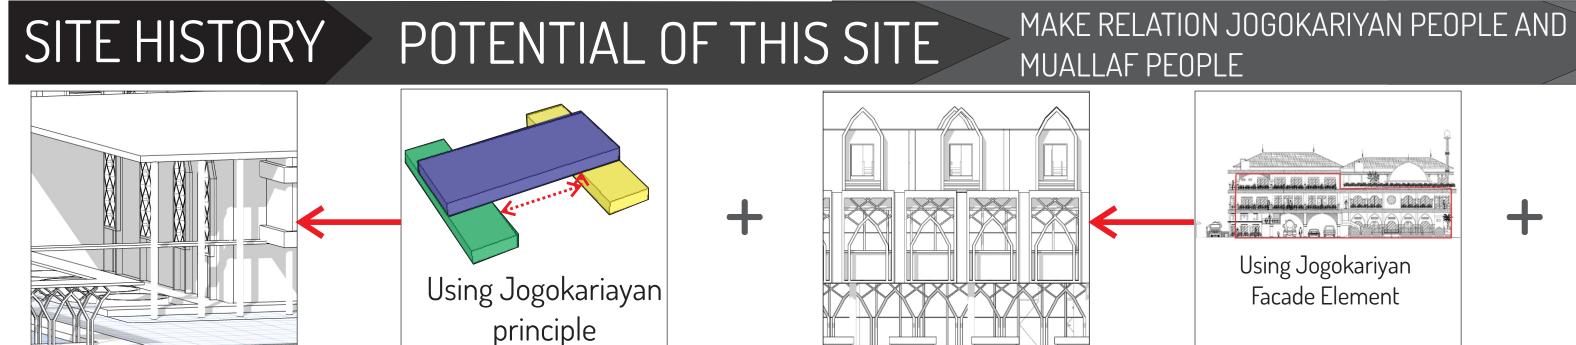

0 years has reached 28,871 people. This has the potential to be a serious problem in mentoring converts in the scope of space needs and character in design. The common problem faced by converts after entering Islam is that they still feel unfamiliar with the new environment. This situation makes them more in need of proper education and coaching. So the main solution is to create new facilities for Muallaf in Indonesia. Means that can make them gather to worship, learn to know about Islam, establish better social relations with people.



## ISSUE







How to apply the Infill design approach in this Islamic Center? How to design an Islamic center that needs space for Muallaf?





JOGOKARIYAN IS LOCATED IN THE JOGOKARYAN NO.36, MANTRIJERON, KOTA YOGYAKARTA, DAERAH ISTIMEWA YOGYAKARTA





### SITE LOCATION

Jogokariyan Mosque

has become a Landmark in this area as a generator of life in this area so that, in addition to Worship Mosque is 🕷 also used for event activities for Jogokariyan people like Festival,Etc

#### **DESIGN STRATEGY** INFILL DESIGN APPROACH







### **3D EXPLODE PLAN**



Perspective Auditorium Lobby 2nd Floor

Perspective Innercourt From 2nd Floor View



Perspective Corridor 2nd Floor near Ramp side

Perspective Corridor 1st Floor







Interaction list of Room Bedroom Bathroom Kitchen Dining Room

#### 2nd FLOOR OF DORMITORY Main Activity Sleeping Interaction

2nd FLOOR OF EDUCATION AREA List of Room Main Activity

Classroom Auditorium

Office Reading Area Communal Space

Study Interaction Reading

1st FLOOR OF DORMITORY

list of Room Bedroom Bathr